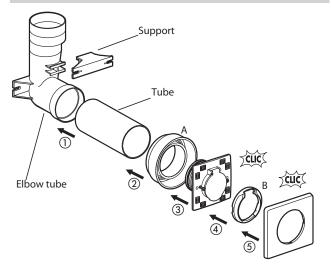

#### Cat. Nos: 0 674 39

## 4. MOUNTING

This installation outlet can be mounted on a peripheral wall, on a partition wall, or in a cupboard.

**Note :** To ensure product compatibility, pay attention to the diameter and length of the vacuum cleaner hose connector.

## **4. MOUNTING** (continued)

Diagram of typical vacuum cleaner hose connector on outlet side.