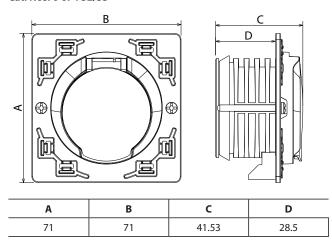

| Cat. Nos          |                    |
|-----------------------------------------------------------------------------------------------------------------------------------------------------------|-------------------|--------------------|
| Centralised vacuum cleaning outlet with electrical contact.<br>Work with the following systems:<br>Générale d'aspiration, Aldes, c.Dooble, Tréma, Turbix. | 0 674 32<br>White | 0 674 33<br>Titane |
| Connection kit for centralised vacuum cleaning outlet. Includes straight and L-shaped connection accessories.                                             | 0 674 39          |                    |

# 3. DIMENSIONS (mm)

## Cat. Nos: 0 674 32/33



# 3. DIMENSIONS (mm) (continued)

#### Cat. Nos: 0 674 39



## 4. MOUNTING



This installation outlet can be mounted on a peripheral wall, on a partition wall, or in a cupboard.

**Note :** To ensure product compatibility, pay attention to the diameter and length of the vacuum cleaner hose connector.

# Céliane™

# Centralised vacuum cleaning outlets with electrical contact

#### Cat. No(s): 0 674 32/33/39

## **4. MOUNTING** (continued)

Diagram of typical vacuum cleaner hose connector on outlet side.



# **5. TECHNICAL CHARACTERISTICS**

#### ■ 5.1 Mechanical characteristics

Protection against solid and bodies liquids: IP 20 Protection against impact: IK 02

#### ■ 5.2 Material characteristics

Outlet: ABS

Elbow tube, tube, support : PVC Self extinguishing: + 650°C/30 s.

#### ■ 5