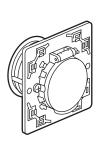

# 1. USE

Allows the connection of a vacuum cleaner hose in a centralised vacuum cleaning system.

Do not require mounting box.

Connects with tube  $\emptyset$  51 mm and receives flexible  $\emptyset$  38 mm. Socket outlets delivered complete.

## Cat. Nos: 0 674 32/33