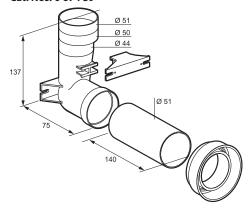

| Cat. Nos          |                    |
|-----------------------------------------------------------------------------------------------------------------------------------------------------------|-------------------|--------------------|
| Centralised vacuum cleaning outlet with electrical contact.<br>Work with the following systems:<br>Générale d'aspiration, Aldes, c.Dooble, Tréma, Turbix. | 0 674 32<br>White | 0 674 33<br>Titane |
| Connection kit for centralised vacuum cleaning outlet. Includes straight and L-shaped connection accessories.                                             | 0 674 39          |                    |

# 3. DIMENSIONS (mm)

## Cat. Nos: 0 674 32/33



# 3. DIMENSIONS (mm) (continued)

#### Cat. Nos: 0 674 39



## 4. MOUNTING



This installation outlet can be mounted on a peripheral wall, on a partition wall, or in a cupboard.

**Note :** To ensure product compatibility, pay attention to the diameter and length of the vacuum cleaner hose connector.

# Céliane™

# Centralised vacuum cleaning outlets with electrical contact

#### Cat. No(s): 0 674 32/33/39

## **4. MOUNTING** (continued)

Diagram of typical vacuum cleaner hose connector on outlet side.



# **5. TECHNICAL CHARACTERISTICS**

#### ■ 5.1 Mechanical characteristics

Protection against solid and bodies liquids: IP 20 Protection against impact: IK 02

#### ■ 5.2 Material characteristics

Outlet: ABS

Elbow tube, tube, support : PVC Self extinguishing: + 650°C/30 s.

#### ■ 5.3 Electrical characteristics

Voltage: 12 V

# ■ 5.4 Climate