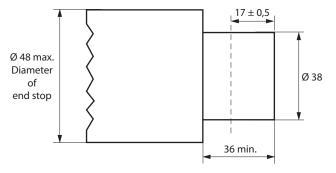

# 3. DIMENSIONS (mm)

## Cat. Nos: 0 674 32/33

## **4. MOUNTING** (continued)

Diagram of typical vacuum cleaner hose connector on outlet side.