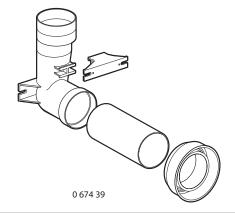

## 2. RANGE

| Description                                                                                                                                               | Cat. Nos          |                    |
|-----------------------------------------------------------------------------------------------------------------------------------------------------------|-------------------|--------------------|
| Centralised vacuum cleaning outlet with electrical contact.<br>Work with the following systems:<br>Générale d'aspiration, Aldes, c.Dooble, Tréma, Turbix. | 0 674 32<br>White | 0 674 33<br>Titane |
| Connection kit for centralised vacuum cleaning outlet. Includes straight and L-shaped connection accessories.                                             | 0 674 39          |                    |

#### Cat. Nos: 0 674 39