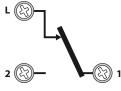

Lighting control mechanism with or without marking components (locator light).

#### 2. RANGE

| Description                         | Complete | Configurable |
|-------------------------------------|----------|--------------|
| Two-way switch                      | 0 860 84 | 0 861 84     |
| Two-way switch with indicator light | 0 860 87 | 0 861 87     |

#### Indicator light product:

Light function possible using lamp Cat. No. 0 899 01/02/07.



# 3. DIMENSIONS (mm)

## Complete





# Configurable







## 4. CONNECTION

#### ■ 4.1 Connection

Type of terminals: with screws Terminals capacity: 2 x 2.5 mm<sup>2</sup>

Option of two wires per terminal for tapping

Stripping length: 7 mm

Screwdriver: Posidrive 1, Philips 1, flat 4 mm.

## ■ 4.2 Wiring diagrams

# 0 860 84 - 0 861 84





#### **5. TECHNICAL CHARACTERISTICS**

### ■ 5.1 Mechanical characteristics

Protection against solid bodies and liquids: IP 31D (complete product) Protection against impact: IK 04

#### ■ 5.2 Material characteristics

Plate, frame, coverplate: Plastic Colour: White RAL 9003

**UV** resistant

#### Self-extinguishing:

- + 850° C / 30 s for insulating parts holding live parts in place.
- + 650° C / 30 s for other parts made of insulating materials.

#### ■ 5.3 Electrical characteristics

Voltage: 250 V~

Current: 10 AX

Maximum power on integrated ballast lamps: 100 W Frequency: 50 Hz



# ■ 5.4 Climatic characteristics

Use and storage temperature: -  $5^{\circ}$  C to +  $40^{\circ}$  C

Technical data sheet: F00143EN/02 Updated: 29/03/2021 Created: 04/02/2004

# Surface mounting two