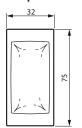

# Surface mounting two-way switch narrow version

Cat. No(s): 0 860 84/87 - 0 861 84/87





### 1. USE

Lighting control mechanism with or without marking components (locator light).

#### 2. RANGE

| Description                         | Complete | Configurable |
|-------------------------------------|----------|--------------|
| Two-way switch                      | 0 860 84 | 0 861 84     |
| Two-way switch with indicator light | 0 860 87 | 0 861 87     |

#### Indicator light product:

Light function possible using lamp Cat. No. 0 899 01/02/07.



# 3. DIMENSIONS (mm)

## Complete





# Configurable







## 4. CONNECTION

#### ■ 4.1 Connection

Type of terminals: with screws Terminals capacity: 2 x 2.5 mm<sup>2</sup>

Option of two wires per terminal for tapping

Stripping length: 7 mm

Screwdriver: Posidrive 1, Philips 1, flat 4 mm.

## ■ 4.2 Wiring diagrams

# 0 860 84 - 0 861 84





#### **5. TECHNICAL CHARACTERISTICS**

### ■ 5.1 Mechanical characteristics

Protection against solid bodies and liquids: IP 31D (complete product) Protection against impact: IK 04

#### ■ 5.2 Material characteristics

Plate, frame, coverplate: Plastic Colour: White RAL 9003

**UV** resistant

#### Self-extinguishing:

- + 850° C / 30 s for insulating parts holding live parts in place.
- + 650° C / 30 s for other parts made of insulating materials.

#### ■ 5.3 Electrical characteri