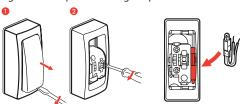

## 4. CONNECTION

#### ■ 4.1 Connection

Type of terminals: with screws Terminals capacity: 2 x 2.5 mm<sup>2</sup>

Option of two wires per terminal for tapping

Stripping length: 7 mm

Screwdriver: Posidrive 1, Philips 1, flat 4 mm.

## ■ 4.2 Wiring diagrams

# 0 860 84 - 0 861 84