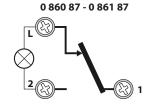

#### 2. RANGE

| Description                         | Complete | Configurable |
|-------------------------------------|----------|--------------|
| Two-way switch                      | 0 860 84 | 0 861 84     |
| Two-way switch with indicator light | 0 860 87 | 0 861 87     |

## ■ 4.2 Wiring diagrams

# 0 860 84 - 0 861 84