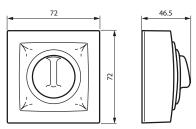

# Time delay switch surface-mounted

Cat. No(s): 0 860 62 - 0 861 62







0 860 62

### 1. USE

Lighting control mechanism.

### 2. RANGE

| Description       | Complete | Configurable |
|-------------------|----------|--------------|
| Time delay switch | 0 860 62 | 0 861 62     |

#### **Product with indicator:**

Use bulb illuminated function providd by using bulb Cat. No 0 899 07



### 3. DIMENSIONS (mm)

# **Complete unit**



#### **Modular component**





# 4. CONNECTION

#### ■ 4.1 Connection

Type of terminals: with screws Terminals capacity: 2 x 2.5 mm<sup>2</sup> Option of two wires per terminal for tapping Stripping length: 7 mm

Screwdriver: Posidrive 1, Philips 1, flat 4 mm.

### ■ 4.2 WIRING



# **5. TECHNICAL CHARACTERISTICS**

#### ■ 5.1 Mechanical characteristics

Protection against solid bodies and liquids: IP 31D (complete product) Protection against impact: IK 04

### ■ 5.2 Material characteristics

Plate, frame, coverplate: Plastic Colour: White RAL 9003 UV resistant

Self-extinguishing:

- $+\ 850^{\circ}\ \text{C}\ /\ 30\ \text{s}$  for insulating parts holding live parts in place.
- $+650^{\circ}$  C / 30 s for other parts made of insulating materials.

### ■ 5.3 Electrical characteristic