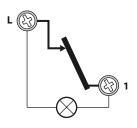

# Time delay switch surface-mounted

Cat. No(s): 0 860 62 - 0 861 62







0 860 62

### 1. USE

Lighting control mechanism.

### 2. RANGE

| Description       | Complete | Configurable |
|-------------------|----------|--------------|
| Time delay switch | 0 860 62 | 0 861 62     |

#### **Product with indicator:**

Use bulb illuminated function providd by using bulb Cat. No 0 899 07



### 3. DIMENSIONS (mm)

# **Complete unit**



#### **Modular component**





# 4. CONNECTION

#### ■ 4.1 Connection

Type of terminals: with screws Terminals capacity: 2 x 2.5 mm<sup>2</sup> Option of two wires per terminal for tapping Stripping length: 7 mm

Screwdriver: Posidrive 1, Philips 1, flat 4 mm.

### ■ 4.2 WIRING



# **5. TECHNICAL CHARACTERISTICS**

#### ■ 5.1 Mechanical characteristics

Protection against solid bodies and liquids: IP 31D (complete product) Protection against impact: IK 04

### ■ 5.2 Material characteristics

Plate, frame, coverplate: Plastic Colour: White RAL 9003 UV resistant

Self-extinguishing:

- $+\ 850^{\circ}\ \text{C}\ /\ 30\ \text{s}$  for insulating parts holding live parts in place.
- $+650^{\circ}$  C / 30 s for other parts made of insulating materials.

### ■ 5.3 Electrical characteristics

Voltage: 250 V~

Current: 10 AX

Maximum power on integrated ballast lamps: 100 W Frequency: 50 Hz



# ■ 5.4 Climatic characteristics

Use and storage temperature: -  $5^{\circ}$  C to +  $40^{\circ}$  C

# 6. CLEANING

Surface cleaning with a cloth.

Do not use: acetone, tar rem