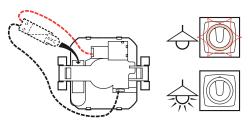

# Time delay switch surface-mounted

Cat. No(s): 0 860 62 - 0 861 62







0 860 62

### 1. USE

Lighting control mechanism.

### 2. RANGE

| Description       | Complete | Configurable |
|-------------------|----------|--------------|
| Time delay switch | 0 860 62 | 0 861 62     |

#### **Product with indicator:**

Use bulb illuminated function providd by using bulb Cat. No 0 899 07



### 3. DIMENSIONS (mm)

# **Complete unit**



#### **Modular component**





# 4. CONNECTION

#### ■ 4.1 Connection

Type of terminals: with screws Terminals capacity: 2 x 2.5 mm<sup>2</sup> Option of two wires per terminal for tapping Stripping length: 7 mm

Screwdriver: Posidrive 1, Philips 1, flat 4 mm.

### ■ 4.2 WIRING



# **5. TECHNICAL CHARACTERISTICS**

#### ■ 5.1 Mechanical characteristics

Protection against solid bodies and liquids: IP 31D (complete product) Protection against impact: IK 04

### ■ 5.2 Material characteristics

Plate, frame, coverplate: Plastic Colour: White RAL 9003 UV resistant

Self-extinguishing:

- $+\ 850^{\circ}\ \text{C}\ /\ 30\ \text{s}$  for insulating parts holding live parts in place.
- $+650^{\circ}$  C / 30 s for other parts made of insulating