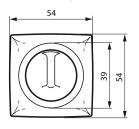

# Time delay switch surface-mounted

Cat. No(s): 0 860 62 - 0 861 62







0 860 62

### 1. USE

Lighting control mechanism.

### 2. RANGE

| Description       | Complete | Configurable |
|-------------------|----------|--------------|
| Time delay switch | 0 860 62 | 0 861 62     |

#### **Product with indicator:**

Use bulb illuminated function providd by using bulb Cat. No 0 899 07



### 3. DIMENSIONS (mm)

# **Complete unit**



#### **Modular component**





# 4. CONNECTION

#### ■ 4.1 Connection

Type of terminals: with screws Terminals capacity: 2 x 2.5 mm<sup>2</sup> Option of two wires per terminal for tapping Stripping length: 7 mm

Screwdriver: Posidrive 1, Philips 1, flat 4 mm.

### ■ 4.2 WIRING



# **5. TECHNICAL CHARACTERISTICS**

#### ■ 5.1 Mechanical characteristics

Protection against solid bodies and liquids: IP 31D (complete product) Protection against impact: IK 04

### ■ 5.2 Material characteristics

Plate, frame, coverplate: Plastic Colour: White RAL 9003 UV resistant

Self-extinguishing:

- $+\ 850^{\circ}\ \text{C}\ /\ 30\ \text{s}$  for insulating parts holding live parts in place.
- $+650^{\circ}$  C / 30 s for other parts made of insulating materials.

### ■ 5.3 Electrical characteristics

Voltage: 250 V~

Current: 1