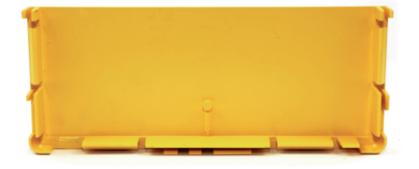

## END COVER, 220 mm DUCT

## 1. USE / APPLICATION

The duct end cover is used for sealing the open end of a standard 220 mm straight duct. It snaps simply into the duct slots and can be removed with a screwdriver should the system need extending.

## 2. BENEFITS & FEATURES

- No joiner needed
- Clips straight into 220 mm duct end
- Tough, fire retardant material
- Purchase by the unit