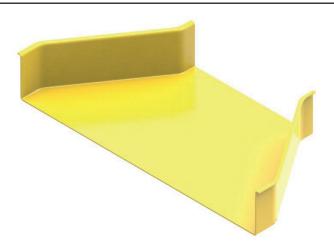

## 1. USE / APPLICATION

The 600-300mm reducer is used to provide a reducing connection between standard 600mm and 300mm straight ducting or tee pieces. The reducer requires joiners at the 600mm & 300mm interfaces (Part No's: TC1279- 410A & TC1279-287A). These are available separately. Each connection produces smooth & strong joints.

## 3. TECHNICAL ATTRIBUTES

| Dimensions | 620mm (W) x 101mm (H) x 298mm (D)                   |
|------------|-----------------------------------------------------|
| Weight     | 682g                                                |
| Materials  | Fire retardant plastic, Halogen free, UL94-VO rated |
| Colour     | Yellow                                              |