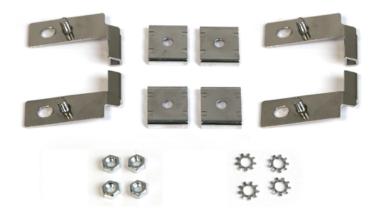

## 1. USE / APPLICATION

The duct adapter kit is used to join existing 12 x 4" ADC plastic duct to 300 x 100 mm Yellow Duct ducting, etc. The kit consists of 4 adapters c/w with: locking tabs and 6 mm dia studs; clamping bracket; nuts and lock washers. An adaptor unit is positioned into the moulded lugs on the ADC duct, with the clamping bracket placed on the stud, to the outside of ADC duct. The adaptors locking tabs are positioned into slots made in the end and sides of the Yellow Duct, using slotting tool (Part No: TC1279-118); available separately. A nut and washer are installed to secure the four brackets and ducts together.

## 2. BENEFITS & FEATURES

- Simple, clamp and bolt action, using only 4 nuts
- Fast, strong & reliable connection made
- $\bullet$  Smooth, rigid and strong joint produced
- Includes: 4 adaptors c/w locking tabs & 6 mm studs; clamping bracket; nuts and lock washers