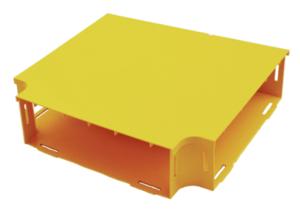

## TEE ASSEMBLY, 300 mm x 100 mm DUCT

Also available without the lid, as straight duct (Part No: TC1279-279)

## **1. USE / APPLICATION**

This tee is used to provide a tee intersection with standard 300 mm straight ducting. It requires a slotless joiner (Part No: TC1279-287A) at each interface, which provides a smooth & strong joint. Joiners, available separately.

## 2. BENEFITS & FEATURES

- Includes cover (Part No: TC1279-280)
- Clips straight into slotless joiner (Part No: TC1279-287A); available separately
- Ribs included for extra strength
- Tough, fire retardant material
- Also available without cover; as Part No: TC 1279-279
- Purchase by the unit