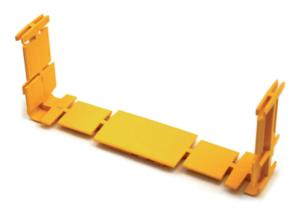

## JOINER - 220 mm DUCT

Part number: TC1279-25

## 1. USE / APPLICATION

The joiner is used to connect standard 220 mm straight ducting with itself or any of the other 220 mm components; with which it provides a smooth & strong joint. Typical other fittings: are horizontal or vertical elbows, cross connectors, tees, etc.; which require a standard joiner at each interface.

## 3. TECHNICAL ATTRIBUTES

| Dimensions | 43 mm (W) x 94 mm (H) x 232 mm (D)                  |
|------------|-----------------------------------------------------|
| Weight     | 70 grams                                            |
| Materials  | Fire retardant plastic, Halogen free, UL94-VO rated |