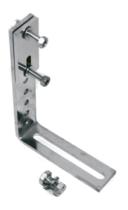

## 1. USE / APPLICATION

This clamp is a means of attaching either 100 or 220 mm duct systems to 1½ and 2 inch ladder racks. It is attached to the rack by a plate and two screws, which clamp the rack between the plate and clamp body. Multiple holes provide vertical adjustment in 21 mm increments. Use in conjunction with 220 and 100 mm duct mounting brackets (Part No's: TC1279-13 & TC1279-14).

## 2. BENEFITS & FEATURES

- Simple clamp system adapts to steel ladder rack
- Suits both 220 & 100 mm duct systems
- Includes: nuts, screws and washers
- Purchase by the unit