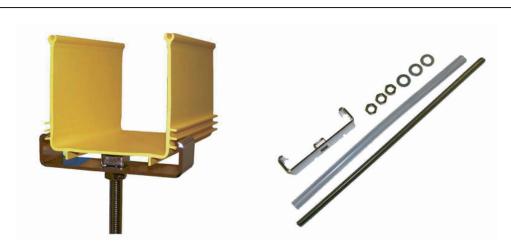

## **1. USE / APPLICATION**

The mounting bracket provides an adjustable mounting mechanism for the 220 mm plastic ducting system. It is basically an M12 threaded metal rod and support bracket that connects straight duct (Part No: TC1279-23A) to existing building steel - work. A plastic protection tube is included to prevent optical fibres catching in the rod thread.

## 2. BENEFITS & FEATURES

Includes: M12 threaded rod, protection tube, support bracket with captive nut, lock nuts & washers

Corrosion resistant nickel plated finish

## **3. TECHNICAL ATTRIBUTES**

| Rod      | M12 dia. x 400 long                             |
|----------|-------------------------------------------------|
| Bracket  | 40 mm (W) x 30 mm (H) x 126 mm (D) (3 mm thick) |
| Material | Mild steel                                      |
| Weight   | 600 grams                                       |
| Finish   | Nickel Plated                                   |