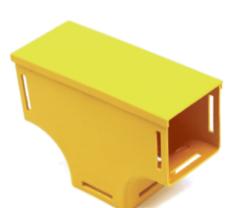

## 1. USE / APPLICATION

This product provides a vertical or horizontal tee with any 50 mm straight ducting. It is used to feed optical fibre cords to a level below the existing level, to either a rack or other ducting. It requires a standard joiner (Part No: TC1279-73), at each interface, which provides a smooth and strong joint.

## 2. BENEFITS & FEATURES

- Clips straight into joiner
- Tough, fire retardant material
- Joiners (Part No: TC1279-73); available separately
- Purchase by the unit

## 3. TECHNICAL ATTRIBUTES

| Dimensions | 90 mm (W) x 53 mm (H) x 128 mm (D)                  |
|------------|-----------------------------------------------------|
| Weight     | 55 grams                                            |
| Materials  | Fire retardant plastic, Halogen free, UL94-VO rated |