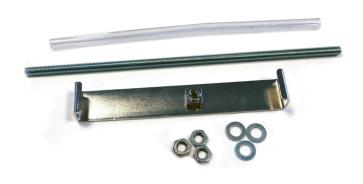

## 1. USE / APPLICATION

The mounting bracket provides an adjustable mounting mechanism for the 220 mm plastic ducting system. It is basically an M12 threaded metal rod and support bracket that connects straight duct (Part No: TC1279-21A) to existing building steel work. A plastic protection tube is included to prevent optical fibres catching in the rod thread.

## 2. BENEFITS & FEATURES

- Includes: M12 threaded rod, protection tube, support bracket with captive nut, lock nuts & washers
- Corrosion resistant nickel plated finish

## 3. TECHNICAL ATTRIBUTES

| Dimensions (Rod)     | M12 dia. x 400 long                             |
|----------------------|-------------------------------------------------|
| Dimensions (Bracket) | 40 mm (W) x 30 mm (H) x 250 mm (D) (3 mm thick) |
| Weight               | 700 grams                                       |
| Materials            | Mild steel                                      |
| Colour               | Nickel Plated                                   |