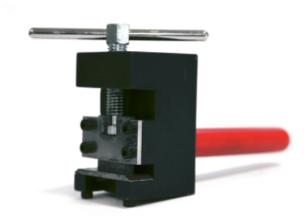

## **SLOTTING TOOL, for 50 mm DUCT**

## 1. USE / APPLICATION

The slotting tool is used to make a small slot in the bottom and both sides at the end/s of 50 mm duct. This process is a simple mechanical means of preparing a shortened length of 50 mm duct for connection to another standard part: e.g. elbow, cross connector, tees, 50 mm - 30 mm adapter assembly, duct end or drop-offs, etc. The duct joiner (Part No: TC1279-73) makes a strong and serviceable connection between these items.