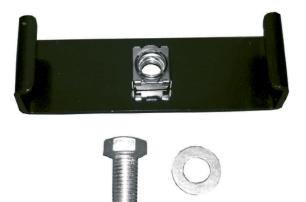

## **DUCT MOUNTING BRACKET, AND BOLT ASSEMBLY, 100 mm DUCT**

## 1. USE / APPLICATION

This assembly consists of a standard 100 mm duct support bracket, with a captive M12 nut and bolt set; that enables the duct support bracket to be bolted to any other mounting bracket. This assembly is used where the duct is directly mounted to flat brackets with 13 mm dia (1/2 inch clearance) holes.

## 2. BENEFITS & FEATURES

- Simple, captive, nut and bolt system that adapts to any support bracket.
- Suits 100 mm duct systems
- Includes M12 bolt and flat washer
- Purchase as a unit