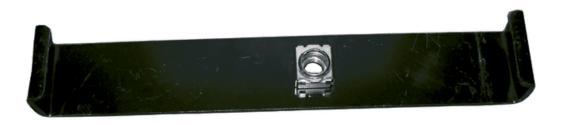

## **DUCT MOUNTING BRACKET, AND BOLT ASSEMBLY, 220 mm DUCT**

## 1. USE / APPLICATION

This assembly consists of a standard 220 mm duct support bracket, with a captive M12 nut and bolt set; that enables the duct support bracket to be bolted to any other mounting bracket. This assembly is used where the duct is directly mounted to flat brackets with 13 mm (1/2 inch clearance) dia holes.

## 2. BENEFITS & FEATURES

- Simple, captive, nut and bolt system that adapts to any support bracket.
- Suits 220 mm duct systems
- Includes M12 bolt and flat washer
- Purchase as a unit

## 3. TECHNICAL ATTRIBUTES

| Dimensions | 40 mm (W) x 30 mm (H) x 240 mm (D) (3 mm thick)  |
|------------|--------------------------------------------------|
| Weight     | 400 grams                                        |
| Materials  | Mild steel, clear plastic and threaded steel rod |
| Colour     | Black, powder coat finish                        |