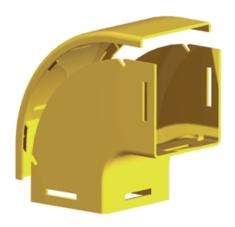

## ELBOW ASSEMBLY, DOWN, 90 DEGREES, EXTERNAL LID, 100 mm DUCT

Part number: TC1279-111A

## 1. USE / APPLICATION

The 90 degree down elbow is a 100 mm vertical drop off with an external lid, so that optical fibre cords within the elbow can be accessed. This is usually installed where optical fibre cords are to be dropped off below. There are two 100 mm outlets, which use either: a standard joiner (Part No. TC1279-27) or a slotless joiner (Part No: TC1279-248A).

## 2. BENEFITS & FEATURES

- Provides easy access to optical fibre cords; which can also be retro fitted
- Clips straight into joiner
- Tough, fire retardant material
- Standard joiners (Part No: TC1279-27) or slotless joiners (Part No: TC1279-248A); available separately
- Purchase by the unit