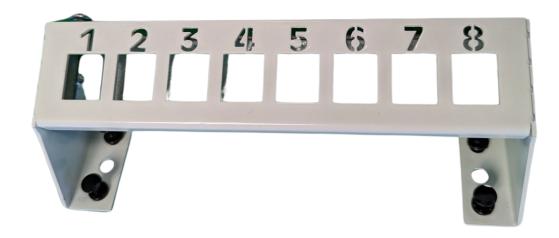

## SIGNET - STPPB8W

8 Port unloaded Patch Panel

## STPPB8W

| Part Number                              | STPPB8W                                                                                                                                                    |
|------------------------------------------|------------------------------------------------------------------------------------------------------------------------------------------------------------|
| Description                              | 8 Port Unloaded Patch Panel                                                                                                                                |
| Colour Finish                            | Powder Coated Satin White                                                                                                                                  |
| Bonding                                  | Top Plate Bare Galvanized Steel for Bonding                                                                                                                |
| Design                                   | Designed for RJ45 Keystone Jacks                                                                                                                           |
| Mounting                                 | Designed to mount into Signet Data Board.                                                                                                                  |
| Accessories                              | Push Pins can be used for Mounting, Sold separately Code: STPUSHPIN                                                                                        |
| Recommended Legrand RJ45 Keystone Jacks: | 033154 - Cat6a STP Keystone Jacks<br>033155 - Cat6a UTP Keystone Jacks<br>033181 - Cat6 UTP Keystone Jacks Black<br>033161 - Cat6 UTP Keystone Jacks White |