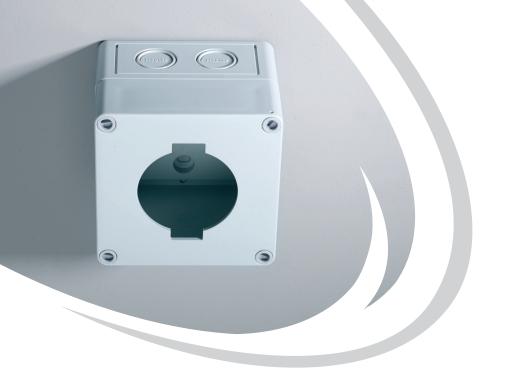

# **EBD-ENCIP1** Surface Mounted Enclosure

The EBD-ENCIP1 is a detector adapter enclosure designed to be used as a surface mounted option for detectors.

Features include a flame retardant polycarbonate material. The EBD-ENCIP1 is supplied with a pre-drilled 64mm hole adapted to accept many of the CP Electronics detector range.

EBD-ENCIP1 can be mounted in cold storage areas to temperatures to -30°C.

The EBD-ENCIP1 is supplied with fibreglass reinforced retaining screws which are simple to fit and lock the enclosure.

## **Key Features**

- Pre-drilled 64mm hole
- 110 x 110 x 90mm
- M20 knock outs
- Large cavity for wiring
- Impact resistant