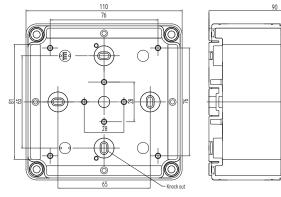

## **Key Features**

- Pre-drilled 64mm hole
- 110 x 110 x 90mm
- M20 knock outs
- Large cavity for wiring
- Impact resistant

#### **Dimensions**