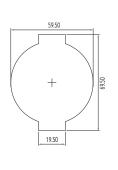

# **EBD-ENCIP1** Surface Mounted Enclosure

The EBD-ENCIP1 is a detector adapter enclosure designed to be used as a surface mounted option for detectors.

Features include a flame retardant polycarbonate material. The EBD-ENCIP1 is supplied with a pre-drilled 64mm hole adapted to accept many of the CP Electronics detector range.

#### **Dimensions**