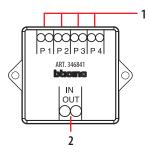

## Legend

- 1 4 outputs (P1, P2, P3, P4) handset BUS
- 2 Input/output of riser (IN-OUT) on the same pair of clamps