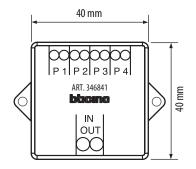

be used for video door entry systems with a star distribution of the wiring.

The distribution block is in a plastic enclosure with much reduced dimensions for easier positioning (above all during the refurbishments) even with the installation inside flush mounted boxes.

It is also possible to install systems with combined wiring risers, where a part can be of IN/OUT type and the other part is used for the floor distribution block.

The device automatically adapts the video signal.

Max. 3 devices (handsets, bells or additional bells) can be connected on the same output.

## The device must not be configured.



Power supply from SCS BUS: 18-27 Vdc Stand by absorption: 15 mA Max. operating absorption: 15 mA Operating temperature: 5-40 °C

## **Dimensional data**

BASIC plastic enclosure







## Legend

- 1 4 outputs (P1, P2, P3, P4) handset BUS
- 2 Input/output of riser (IN-OUT) on the same pair of clamps