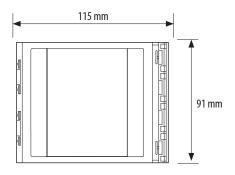

he speaker module or the audio/video module connected.

To be completed with surround plate.

The device must not be configured.

#### **Related items**

| 352201 | Sfera New nameplate front cover - Allmetal (IK 08)  |
|--------|-----------------------------------------------------|
| 352202 | Sfera New nameplate front cover - Allwhite (IK 08)  |
| 352203 | Sfera New nameplate front cover - Allstreet (IK 08) |
| 352205 | Sfera Robur nameplate front cover (IK 10)           |

## **Technical data**

Power supply from SCS BUS: 18 - 27 Vdc
Stand by absorption with backlighting LEDs off: 0 mA
Stand by absorption with backlighting LEDs on: 6 mA
Operating temperature: (-25) - (+70)°C
Protection index (pushbutton panel assembled): IP 54

#### Front view



## Rear view



## **Dimensional data**



## Legend

- 1. Area used for entering information
- 2. Connector for the connection to subsequent modules
- 3. Connector for the connection to previous modules