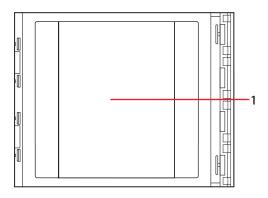

#### Front view

## Legend

- 1. Area used for entering information
- 2. Connector for the connection to subsequent modules
- 3. Connector for the connection to previous modules