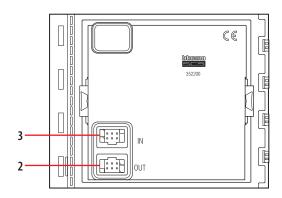

## Rear view

## Legend

- 1. Area used for entering information
- 2. Connector for the connection to subsequent modules
- 3. Connector for the connection to previous modules