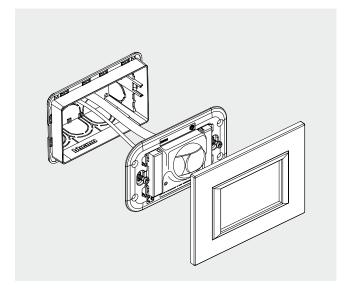

LIGHT, LIGHT TECH residential series. Refer to the corresponding catalogues.

## **Technical data**

Sensor: 1/3" colour CCD
Optics: 3.7 mm (semi pin hole)

Interlaced: 2:1
Scanning standard: CCIR
Horizontal frequency: 15625 Hz
Vertical frequency: 50 Hz

Image elements: 537 (H) x 597 (V) Horizontal resolution: 380 TV lines

Video output: CVBS 1 Vpp 10% su 75 0hm, PAL compatible

Minimum illumination: 5 luxOperating temperature:  $5-40\,^{\circ}\text{C}$ Power supply:  $12\,\text{Vdc}$ Absorption:  $120\,\text{mA}$ 







## Legend

- 1. Integrated optics
- 2. Lens orientation adjustment:  $+/-30^{\circ}$  vertical axis

 $+/-25^{\circ}$  horizontal axis

3. Microphone (PRESETTING - NOT OPERATING)

391647 - 391648 391649 - 391651 391652 - 391653

## **Connection and installation**