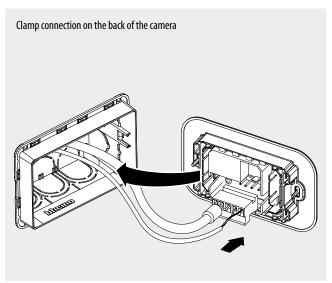

G, LIGHT, LIGHT TECH residential series. Refer to the corresponding catalogues.

## **Technical data**

Sensor: 1/3" colour CCD
Optics: 3.7 mm (semi pin hole)

Interlaced: 2:1
Scanning standard: CCIR
Horizontal frequency: 15625 Hz
Vertical frequency: 50 Hz

Image elements: 537 (H) x 597 (V) Horizontal resolution: 380 TV lines

Video output: CVBS 1 Vpp 10% su 75 0hm, PAL compatible

Minimum illumination: 5 luxOperating temperature:  $5-40\,^{\circ}\text{C}$ Power supply:  $12\,\text{Vdc}$ Absorption:  $120\,\text{mA}$ 







## Legend

- 1. Integrated optics
- 2. Lens orientation adjustment:  $+/-30^{\circ}$  vertical axis

 $+/-25^{\circ}$  horizontal axis

3. Microphone (PRESETTING - NOT OPERATING)

391647 - 391648 391649 - 391651 391652 - 391653

## **Connection and installation**