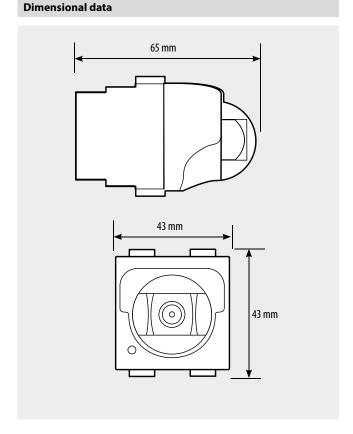

## **Technical data**

Sensor: 1/3" colour CCD
Optics: 3.7 mm (semi pin hole)

Interlaced: 2:1
Scanning standard: CCIR
Horizontal frequency: 15625 Hz
Vertical frequency: 50 Hz

Image elements: 537 (H) x 597 (V) Horizontal resolution: 380 TV lines

Video output: CVBS 1 Vpp 10% su 75 0hm, PAL compatible

Minimum illumination: 5 luxOperating temperature:  $5-40\,^{\circ}\text{C}$ Power supply:  $12\,\text{Vdc}$ Absorption:  $120\,\text{mA}$ 