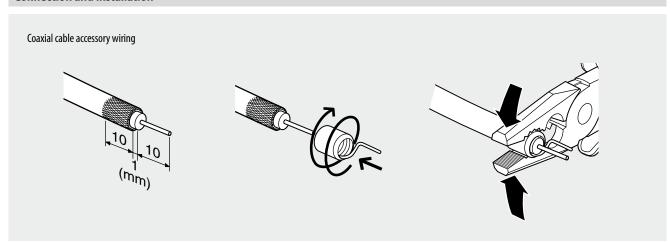

IVING, LIGHT, LIGHT TECH residential series. Refer to the corresponding catalogues.

## **Technical data**

Sensor: 1/3" colour CCD
Optics: 3.7 mm (semi pin hole)

Interlaced: 2:1
Scanning standard: CCIR
Horizontal frequency: 15625 Hz
Vertical frequency: 50 Hz

Image elements: 537 (H) x 597 (V) Horizontal resolution: 380 TV lines

Video output: CVBS 1 Vpp 10% su 75 0hm, PAL compatible

Minimum illumination: 5 luxOperating temperature:  $5-40\,^{\circ}\text{C}$ Power supply:  $12\,\text{Vdc}$ Absorption:  $120\,\text{mA}$ 







## Legend

- 1. Integrated optics
- 2. Lens orientation adjustment:  $+/-30^{\circ}$  vertical axis

 $+/-25^{\circ}$  horizontal axis

3. Microphone (PRESETTING - NOT OPERATING)

391647 - 391648 391649 - 391651 391652 - 391653

## **Connection and installation**