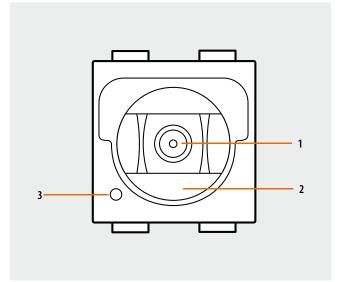

## Legend

- 1. Integrated optics
- 2. Lens orientation adjustment:  $+/-30^{\circ}$  vertical axis

 $+/-25^{\circ}$  horizontal axis

3. Microphone (PRESETTING - NOT OPERATING)

391647 - 391648 391649 - 391651 391652 - 391653