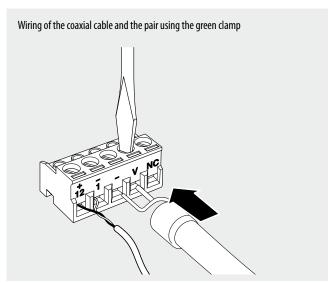

ING, LIGHT, LIGHT TECH residential series. Refer to the corresponding catalogues.

## **Technical data**

Sensor: 1/3" colour CCD
Optics: 3.7 mm (semi pin hole)

Interlaced: 2:1
Scanning standard: CCIR
Horizontal frequency: 15625 Hz
Vertical frequency: 50 Hz

Image elements: 537 (H) x 597 (V) Horizontal resolution: 380 TV lines

Video output: CVBS 1 Vpp 10% su 75 0hm, PAL compatible

Minimum illumination: 5 luxOperating temperature:  $5-40\,^{\circ}\text{C}$ Power supply:  $12\,\text{Vdc}$ Absorption:  $120\,\text{mA}$ 







## Legend

- 1. Integrated optics
- 2. Lens orientation adjustment:  $+/-30^{\circ}$  vertical axis

 $+/-25^{\circ}$  horizontal axis

3. Microphone (PRESETTING - NOT OPERATING)

391647 - 391648 391649 - 391651 391652 - 391653

## **Connection and installation**