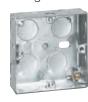

|

| Red power | indicator LE | D pack p.54 |
|-----------|--------------|-------------|

| Pack | Cat. Nos. | Fused connection units 13 A - 250 V $\sim$ (continued) |
|------|-----------|--------------------------------------------------------|
|      |           | Unswitched                                             |
| 10   | 7300 30   | Unswitched                                             |
| 10   | 7300 31   | Unswitched with red LED power indicator                |
| 10   | 7300 32   | Unswitched with cord outlet                            |
| 10   | 7300 33   | Unswitched with cord outlet + red LED power indicator  |



Flush and surface mounting back boxes **p. 55**