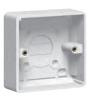

|

| Red power | indicator LE | D pack p.54 |
|-----------|--------------|-------------|

| Pack | Cat. Nos. | Fused connection units 13 A - 250 V $\sim$ (continued) |
|------|-----------|--------------------------------------------------------|
|      |           | Unswitched                                             |
| 10   | 7300 30   | Unswitched                                             |
| 10   | 7300 31   | Unswitched with red LED power indicator                |
| 10   | 7300 32   | Unswitched with cord outlet                            |
| 10   | 7300 33   | Unswitched with cord outlet + red LED power indicator  |



Flush and surface mounting back boxes **p. 55**