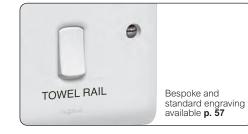

## Synergy® white

## fused connection units

7300 34

7300 35 + optional red LED power indicator (Cat. No. 7300 58 p. 54)

7301 36

7300 30

7300 33

7300 36

Technical information p. 56

Front plates : white thermoset Terminal screws captive and backed off ready for cabling Supplied with faceplate screw caps

| Pack | Cat. Nos. | Fused connection units 13 A - 250 V $\sim$                                                                                                                                                                                                                                                                                                                                                                                                                                                   |
|------|-----------|----------------------------------------------------------------------------------------------------------------------------------------------------------------------------------------------------------------------------------------------------------------------------------------------------------------------------------------------------------------------------------------------------------------------------------------------------------------------------------------------|
|      |           | Conform to BS 1363 - Part 4: 1995 Options available as standard with red 'power on' LED indicator LED 'power on' upgrade pack also available (p. 54) Fused 13 A (fuse supplied) Fuse drawer retained by quarter turn catch, drawer padlockable in open position for safety To obtain flush to wall external cord connection on standard depth Cat. Nos. use cord outlet accessory box Cat. No. 7300 53 (p. 54) Flush mounting back box: min. 25 mm deep Nominal plate dimensions: 86 x 86 mm |
|      |           | Switched                                                                                                                                                                                                                                                                                                                                                                                                                                                                                     |
| 10   | 7300 34   | Switched, DP                                                                                                                                                                                                                                                                                                                                                                                                                                                                                 |
| 10   | 7300 35   | Switched, DP with red LED power indicator                                                                                                                                                                                                                                                                                                                                                                                                                                                    |
| 10   | 7300 36   | Switched, DP with cord outlet                                                                                                                                                                                                                                                                                                                                                                                                                                                                |
| 10   | 7300 37   | Switched, DP with cord outlet + red LED power indicator                                                                                                                                                                                                                                                                                                                                                                                                                                      |
| 10   | 7301 36   | Switched, DP - deep plate with bottom cord outlet                                                                                                                                                                                                                                                                                                                                                                                                                                            |