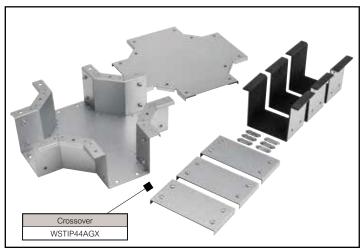

| Pack        | Cat. Nos.                                     | Fittings (continued)                                                                                                                                                                                                                                                       |
|-------------|-----------------------------------------------|----------------------------------------------------------------------------------------------------------------------------------------------------------------------------------------------------------------------------------------------------------------------------|
|             |                                               | Crossovers                                                                                                                                                                                                                                                                 |
|             |                                               | All crossovers are supplied with lids, couplers and fixings All 2 and 3 compartment crossovers include a bridge flyover complete with fixing brackets and screws Bridge flyovers reduce the cable capacity by 50% except on offset products which give full cable capacity |
| 1<br>1<br>1 | WSTIP Z AGX<br>WSTIP Z AGX2C<br>WSTIP Z AGX3C | 1 compartment<br>2 compartment<br>3 compartment                                                                                                                                                                                                                            |
|             |                                               | Reducers                                                                                                                                                                                                                                                                   |
| 1           | WSTIP ZZR                                     | Supplied with lids, lid fixings and coupler screws The larger trunking size uses standard coupler (not supplied) for joining to reducer (Cat. No. WSTIP Z C see p. 7)                                                                                                      |