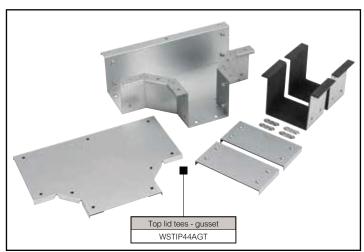

## fittings (continued)

Selection chart (p. 4-5) Order information (p. 6) Standards and quality assessment (p. 11) Dimensions and technical information (p. 12-17)

| Pack        | Cat. Nos.                                         | Fittings (continued)                                                                                                                                                                                                                                                                                                                                                                                  |
|-------------|---------------------------------------------------|-------------------------------------------------------------------------------------------------------------------------------------------------------------------------------------------------------------------------------------------------------------------------------------------------------------------------------------------------------------------------------------------------------|
|             |                                                   | Tees  All top lid, inside lid and outside lid tees are supplied with lids, couplers and fixings All 2 and 3 compartment fittings are supplied with preassembled dividers and crossovers Bridge flyovers reduce the cable capacity by 50% except on offset products which give full cable capacity Inside and outside lid tees — square, available to special order Contact us on +44 (0) 345 605 4333 |
|             |                                                   | Top lid tees – gusset                                                                                                                                                                                                                                                                                                                                                                                 |
| 1<br>1<br>1 | WSTIP Z AGT<br>WSTIP Z AGT2C K<br>WSTIP Z AGT3C K | 1 compartment<br>2 compartment<br>3 compartment                                                                                                                                                                                                                                                                                                                                                       |
|             |                                                   | Inside lid tees – gusset                                                                                                                                                                                                                                                                                                                                                                              |
| 1<br>1<br>1 | WSTIP Z BGT<br>WSTIP Z BGT2C<br>WSTIP Z BGT3C     | 1 compartment<br>2 compartment<br>3 compartment                                                                                                                                                                                                                                                                                                                                                       |
|             |                                                   | Outside lid tees – gusset                                                                                                                                                                                                                                                                                                                                                                             |
| 1<br>1<br>1 | WSTIP Z CGT<br>WSTIP Z CGT2C<br>WSTIP Z CGT3C     | 1 compartment<br>2 compartment<br>3 compartment                                                                                                                                                                                                                                                                                                                                                       |

## Key:

Z = trunking size code

Replace Z with the relevant code, see p. 6

K = top lid tees – gusset

2 and 3 compartment AGT (top lid tees – gusset) must be suffixed with either A or B to denote the cable exit configuration on the tee branch i.e. Cat. No. WSTIP44AGT3CA