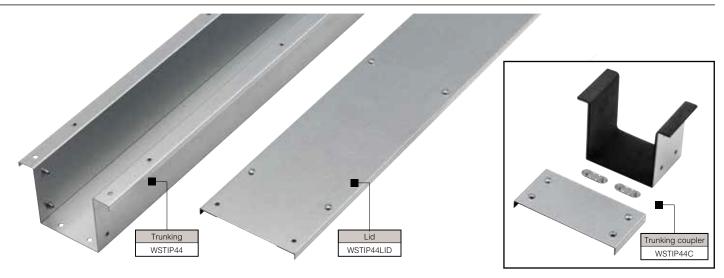

|                                                                    |                                                                                 | Each len<br>and requ<br>Lids sold<br>Trunking<br>for faster | gth is supplified TORX separatel manufactions assembly | y (see opposite)<br>ured with captive bushes |
|--------------------------------------------------------------------|---------------------------------------------------------------------------------|-------------------------------------------------------------|--------------------------------------------------------|----------------------------------------------|
|                                                                    |                                                                                 | Single c                                                    | ompartme                                               | ent                                          |
|                                                                    |                                                                                 | Also ava<br>(see p. 6                                       |                                                        | ulti-compartment options                     |
| 1<br>1<br>1<br>1<br>1<br>1<br>1<br>1<br>1<br>1<br>1<br>1<br>1<br>1 | WSTIP22 WSTIP32 WSTIP43 WSTIP44 WSTIP62 WSTIP63 WSTIP66 WSTIP92 WSTIP99 WSTIP99 | Width* (mm) 50 75 75 100 100 150 150 150 225 225 225 225    | Depth (mm) 50 50 75 50 75 100 150 75 100 150 225       |                                              |

| Pack             | Cat. Nos.                                                     | Lids – 2 m                                                            |
|------------------|---------------------------------------------------------------|-----------------------------------------------------------------------|
|                  |                                                               | Spare lids                                                            |
|                  |                                                               | Lids supplied with required TORX®1 fixings                            |
| 1<br>1<br>1<br>1 | WSTIP2LID<br>WSTIP3LID<br>WSTIP4LID<br>WSTIP6LID<br>WSTIP9LID | 50 mm wide<br>75 mm wide<br>100 mm wide<br>150 mm wide<br>225 mm wide |
|                  |                                                               |                                                                       |

|           | Accessories                                                                                                                                                     |
|-----------|-----------------------------------------------------------------------------------------------------------------------------------------------------------------|
|           | Trunking couplers                                                                                                                                               |
| WSTIP Z C | Couplers supplied with rec TORX®1 fixings, earth links cover to achieve IP55 ratir Couplers ordered separate are also supplied with the fixings and earth links |

**NOTE:** all couplers supplied with relevant earth links

overall width

<sup>1 :</sup> TORX® is a registered trademark of Acument Intellectual Properties LLC