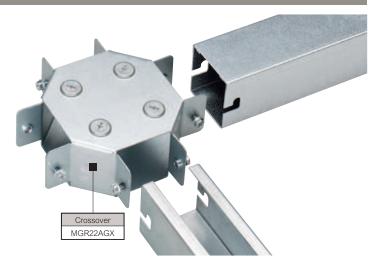

Full capacity offset tees

1 compartment not available

2 compartment 3 compartment

MGR Z OST2C MGR Z OST3C

Couplers not supplied (see p. 11)

| Pack        | Cat. Nos.                               | Fittings (continued)                                                                                                                                                                                                                                                                       |
|-------------|-----------------------------------------|--------------------------------------------------------------------------------------------------------------------------------------------------------------------------------------------------------------------------------------------------------------------------------------------|
|             |                                         | Crossovers                                                                                                                                                                                                                                                                                 |
|             |                                         | Supplied with lid, lid fixings and coupler screws pre-fitted and backed-off All 2 and 3 compartment crossovers include a bridge flyover complete with fixing brackets and screws Bridge flyovers reduce the cable capacity by 50% except on offset products which give full cable capacity |
| 1<br>1<br>1 | MGR Z AGX<br>MGR Z AGX2C<br>MGR Z AGX3C | 1 compartment<br>2 compartment<br>3 compartment                                                                                                                                                                                                                                            |
|             |                                         | Full capacity offset crossovers                                                                                                                                                                                                                                                            |
| 1<br>1      | MGR Z OSX2C<br>MGR Z OSX3C              | 1 compartment not available Couplers not supplied (see p. 11) 2 compartment 3 compartment                                                                                                                                                                                                  |
|             |                                         | Reducers                                                                                                                                                                                                                                                                                   |
| 1           | MGRZZR                                  | Supplied with lids, lid fixings and coupler screws. The larger trunking size uses standard coupler (not supplied) for joining to reducer (Cat. No. MGR Z C see p. 11)                                                                                                                      |
|             |                                         | Bellmouths                                                                                                                                                                                                                                                                                 |
|             |                                         | Supplied with lids, lid fixings and bellmouth to trunking coupler screws                                                                                                                                                                                                                   |
| 1<br>1<br>1 | MGR Z B<br>MGR Z B2C<br>MGR Z B3C       | 1 compartment<br>2 compartment<br>3 compartment                                                                                                                                                                                                                                            |
| 1 1         | MGR Z B<br>MGR Z B2C                    | and coupler screws. The larger trunking size uses standard coupler (not supplied) for joining to reducer (Cat. No. MGR Z C see p. 11)  Bellmouths  Supplied with lids, lid fixings and bellmouth to trunking coupler screws  1 compartment 2 compartment                                   |