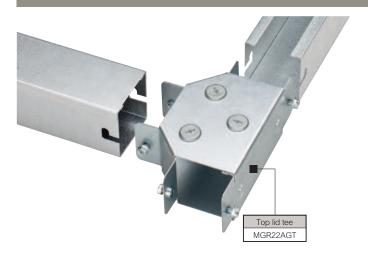

|             |                                         | ical information (p. 24-25)                                                                                                                                                                                                                                                                                                                                                                                                                                                                             |
|-------------|-----------------------------------------|---------------------------------------------------------------------------------------------------------------------------------------------------------------------------------------------------------------------------------------------------------------------------------------------------------------------------------------------------------------------------------------------------------------------------------------------------------------------------------------------------------|
| Pack        | Cat. Nos.                               | Fittings (continued)                                                                                                                                                                                                                                                                                                                                                                                                                                                                                    |
|             |                                         | Tees  All top lid, inside lid and outside lid tees are supplied with lid, lid fixings and coupler screws pre-fitted and backed-off Offset tees are supplied with lids and lid fixings only All 2 and 3 compartment tees include a bridge flyover complete with fixing brackets and screws Bridge flyovers reduce the cable capacity by 50% except on offset products which give full cable capacity Inside and outside lid tees – square, available to special order Contact us on +44 (0) 345 605 4333 |
|             |                                         | Top lid tees – gusset                                                                                                                                                                                                                                                                                                                                                                                                                                                                                   |
| 1<br>1<br>1 | MGR Z AGT<br>MGR Z AGT2C<br>MGR Z AGT3C | 1 compartment 2 compartment 3 compartment                                                                                                                                                                                                                                                                                                                                                                                                                                                               |
|             |                                         | Top lid tees – square                                                                                                                                                                                                                                                                                                                                                                                                                                                                                   |
| 1<br>1<br>1 | MGR Z AST<br>MGR Z AST2C<br>MGR Z AST3C | 1 compartment 2 compartment 3 compartment                                                                                                                                                                                                                                                                                                                                                                                                                                                               |
|             |                                         | 1                                                                                                                                                                                                                                                                                                                                                                                                                                                                                                       |
| 1<br>1<br>1 | MGR Z BGT<br>MGR Z BGT2C<br>MGR Z BGT3C | Inside lid tees – gusset  1 compartment 2 compartment 3 compartment                                                                                                                                                                                                                                                                                                                                                                                                                                     |
|             |                                         | Outside lid tees – gusset                                                                                                                                                                                                                                                                                                                                                                                                                                                                               |
| 1<br>1<br>1 | MGR Z CGT<br>MGR Z CGT2C<br>MGR Z CGT3C | 1 compartment<br>2 compartment<br>3 compartment                                                                                                                                                                                                                                                                                                                                                                                                                                                         |