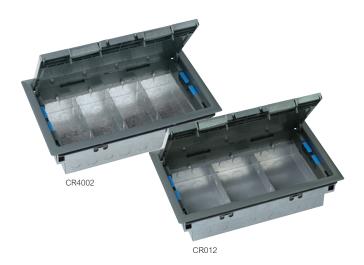

| Conform to BS EN 61534-22 |           |                                           |  |  |  |
|---------------------------|-----------|-------------------------------------------|--|--|--|
| Pack                      | Cat. Nos. | 2 compartment floor boxes                 |  |  |  |
|                           |           | Empty boxes                               |  |  |  |
|                           |           | 100 mm compartment widths                 |  |  |  |
| 1                         | CR2001    | Single base - 75 mm depth                 |  |  |  |
| 1                         | CR2002    | 3                                         |  |  |  |
| 1                         | CR2003    |                                           |  |  |  |
| 1                         | CR2004    |                                           |  |  |  |
| 1                         | CR2005    |                                           |  |  |  |
| 1                         | CR2006    | Separate compartment base - 110 mm depth  |  |  |  |
|                           |           | 3 compartment floor boxes                 |  |  |  |
|                           |           | Empty boxes                               |  |  |  |
|                           |           |                                           |  |  |  |
|                           |           | 100 mm compartment widths                 |  |  |  |
| 1                         | CR011     | Single base - 75 mm depth                 |  |  |  |
| 1                         | CR012     | Single base - 85 mm depth (standard box)  |  |  |  |
| 1                         | CR013     | Single base - 110 mm depth                |  |  |  |
| 1                         | CR014     | Separate compartment base - 75 mm depth   |  |  |  |
| 1                         | CR015     | Separate compartment base - 85 mm depth   |  |  |  |
| 1                         | CR016     | Separate compartment base - 110 mm depth  |  |  |  |
|                           |           | 4 compartment floor boxes                 |  |  |  |
|                           |           | Empty boxes                               |  |  |  |
|                           |           | • •                                       |  |  |  |
|                           |           | 75 mm compartment widths                  |  |  |  |
|                           |           | NOTE: due to plug entry requirements,     |  |  |  |
|                           |           | 4 x twin socket outlets will not fit into |  |  |  |
|                           | 004004    | a 4 compartment floor box                 |  |  |  |
| 1                         | CR4001    | Single base - 75 mm depth                 |  |  |  |
| 1                         | CR4002    | Single base - 85 mm depth (standard box)  |  |  |  |
| 1                         | CR4003    | Single base - 110 mm depth                |  |  |  |
| 1                         | CR4004    | Separate compartment base - 75 mm depth   |  |  |  |

CR4005 Separate compartment base - 85 mm depth CR4006 Separate compartment base - 110 mm depth

| Pack | Cat. Nos. | Slab floor boxes                                                                                                                                                                                                                                                              |
|------|-----------|-------------------------------------------------------------------------------------------------------------------------------------------------------------------------------------------------------------------------------------------------------------------------------|
|      |           | Fixes directly onto floor slab Fast and efficient installation with integrated fixing plates Wide range of power and data accessory plates Manufactured from 0-9 mm thick galvanised steel Each compartment has 2 entries for 20 mm and 2 entries for 25 mm flexible conduits |
|      |           | 100 mm compartment widths                                                                                                                                                                                                                                                     |
|      |           | Use plates from the 1, 2 and 3 compartment floor box section <b>p. 26-27</b>                                                                                                                                                                                                  |
| 1    | CR5102    | 1 compartment slab floor box                                                                                                                                                                                                                                                  |
| 1    | CR5202    | 2 compartment slab floor box                                                                                                                                                                                                                                                  |
| 1    | CR5302    | 3 compartment slab floor box                                                                                                                                                                                                                                                  |
|      |           | 75 mm compartment widths                                                                                                                                                                                                                                                      |
|      |           | Use plates from the 4 compartment floor box section p. 26-27                                                                                                                                                                                                                  |
| 1    | CR5402    | 4 compartment slab floor box                                                                                                                                                                                                                                                  |
|      |           | Screed floor boxes                                                                                                                                                                                                                                                            |
|      |           | 25 mm conduit fed, to suit screed 75 mm to 90 mm deep                                                                                                                                                                                                                         |
| 1    | CR5312    | 3 compartment screed floor box                                                                                                                                                                                                                                                |
| 1    | CR5412    | 4 compartment screed floor box                                                                                                                                                                                                                                                |
|      |           |                                                                                                                                                                                                                                                                               |