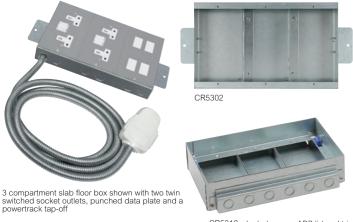

Pools Cat New Slah floor hoves

Electrak slab floor boxes are an ideal solution for underfloor power and data requirements

Used in conjunction with Electrak floor grommets, slab boxes prevent unwanted access to power and data connections

CR4005 Separate compartment base - 85 mm depth CR4006 Separate compartment base - 110 mm depth

| Pack | Cat. Nos. | Slab floor boxes                                                                                                                                                                                                                                                              |
|------|-----------|-------------------------------------------------------------------------------------------------------------------------------------------------------------------------------------------------------------------------------------------------------------------------------|
|      |           | Fixes directly onto floor slab Fast and efficient installation with integrated fixing plates Wide range of power and data accessory plates Manufactured from 0-9 mm thick galvanised steel Each compartment has 2 entries for 20 mm and 2 entries for 25 mm flexible conduits |
|      |           | 100 mm compartment widths                                                                                                                                                                                                                                                     |
|      |           | Use plates from the 1, 2 and 3 compartment floor box section <b>p. 26-27</b>                                                                                                                                                                                                  |
| 1    | CR5102    | 1 compartment slab floor box                                                                                                                                                                                                                                                  |
| 1    | CR5202    | 2 compartment slab floor box                                                                                                                                                                                                                                                  |
| 1    | CR5302    | 3 compartment slab floor box                                                                                                                                                                                                                                                  |
|      |           | 75 mm compartment widths                                                                                                                                                                                                                                                      |
|      |           | Use plates from the 4 compartment floor box section p. 26-27                                                                                                                                                                                                                  |
| 1    | CR5402    | 4 compartment slab floor box                                                                                                                                                                                                                                                  |
|      |           | Screed floor boxes                                                                                                                                                                                                                                                            |
|      |           | 25 mm conduit fed, to suit screed 75 mm to 90 mm deep                                                                                                                                                                                                                         |
| 1    | CR5312    | 3 compartment screed floor box                                                                                                                                                                                                                                                |
| 1    | CR5412    | 4 compartment screed floor box                                                                                                                                                                                                                                                |
|      |           |                                                                                                                                                                                                                                                                               |