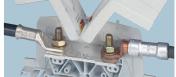

## **Termination options**

Cable - Cable

Cable lug - Cable

0390 11 (interior view)

| Pack   | Cat. Nos. | Accessories                                                    |
|--------|-----------|----------------------------------------------------------------|
|        |           | Shunt                                                          |
| 5<br>5 |           | For blocks with width 36 and 42 mm For blocks with width 55 mm |