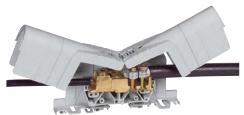

## **Termination options**

Cable - Cable

Cable lug - Cable

0390 11 (interior view)

| Pack   | Cat. Nos. | Accessories                                                    |
|--------|-----------|----------------------------------------------------------------|
|        |           | Shunt                                                          |
| 5<br>5 |           | For blocks with width 36 and 42 mm For blocks with width 55 mm |