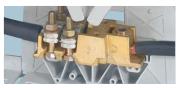

## **Termination options**

Cable - Cable

Cable lug - Cable

0390 11 (interior view)

| Pack   | Cat. Nos. | Accessories                                                    |
|--------|-----------|----------------------------------------------------------------|
|        |           | Shunt                                                          |
| 5<br>5 |           | For blocks with width 36 and 42 mm For blocks with width 55 mm |