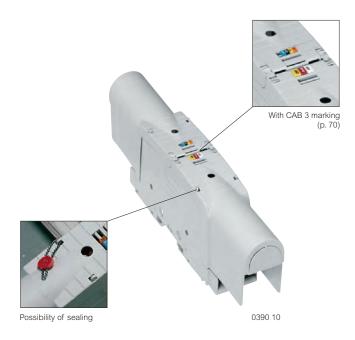

## Technical characteristics p. 67

| Pack        | Cat. Nos.                     | Heavy duty ter                                                                                                                                                                                                                                                                                                                                                                                                                                                                                                                                                        | minal blocks                                                                  |                              |
|-------------|-------------------------------|-----------------------------------------------------------------------------------------------------------------------------------------------------------------------------------------------------------------------------------------------------------------------------------------------------------------------------------------------------------------------------------------------------------------------------------------------------------------------------------------------------------------------------------------------------------------------|-------------------------------------------------------------------------------|------------------------------|
|             |                               | For copper and aluminium cables IK 04 Conform to IEC 60947-7-1, EN 60947-7-1 UL 1059 and 486 E - CSA 22-2 Fire resistant IEC 60695-2-11: 960°C (except cover) V2 according to UL 94 Bridging the gap between the enclosure and external cables Fixed using metal clip for rails 15 mm depth and EN 60715, 15 mm depth or on plate with screws Fitted with hinged covers with cut-outs Permits the use of CAB 3 markers Test via test plug Ø4 mm closed covers Blocks with identical width can be joined using a threaded rod Supports shunt with Cat. Nos. 0394 46/47 |                                                                               |                              |
| 5<br>5      | 0390 10<br>0390 11            | Cable - Cable Rigid or flexible connecting cable (mm²) AI/Cu 35 to 120 AI/Cu 70 to 300                                                                                                                                                                                                                                                                                                                                                                                                                                                                                | Rigid or flexible<br>connecting cable<br>(mm²)<br>Cu 35 to 70<br>Cu 70 to 150 | Width (mm)<br>42<br>55       |
| 5<br>5<br>5 | 0390 13<br>0390 14<br>0390 15 | Cable lug - Cabl<br>Connecting plate<br>max. (mm²)<br>Al/Cu 95<br>Al/Cu 150<br>Al/Cu 300                                                                                                                                                                                                                                                                                                                                                                                                                                                                              | e lug<br>Connecting plate<br>max. (mm²)<br>Al/Cu 95<br>Al/Cu 150<br>Al/Cu 300 | Width (mm)<br>36<br>42<br>55 |
| 5<br>5      | 0390 17<br>0390 18            | Cable lug - Cabl<br>Connecting plate<br>max. (mm²)<br>Al/Cu 150<br>Al/Cu 300                                                                                                                                                                                                                                                                                                                                                                                                                                                                                          | Rigid or flexible connecting cable (mm²) Cu 35 to 95 Cu 70 to 150             | Width (mm)<br>42<br>55       |

## **Termination options**

Cable - Cable

Cable lug - Cable

0390 11 (interior view)

| Pack   | Cat. Nos. | Accessories                                                    |
|--------|-----------|----------------------------------------------------------------|
|        |           | Shunt                                                          |
| 5<br>5 |           | For blocks with width 36 and 42 mm For blocks with width 55 mm |