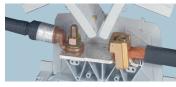

## **Termination options**

Cable - Cable

Cable lug - Cable

0390 11 (interior view)

| Pack   | Cat. Nos. | Accessories                                                    |
|--------|-----------|----------------------------------------------------------------|
|        |           | Shunt                                                          |
| 5<br>5 |           | For blocks with width 36 and 42 mm For blocks with width 55 mm |