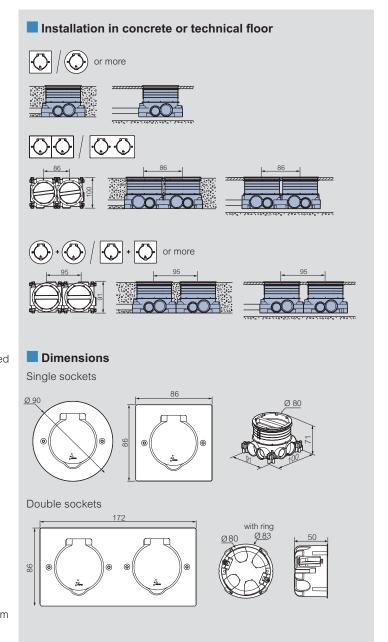

## Floor sockets

Pack Cat.Nos Receptacles for floor sockets

0 897 02 (equipped)

|        |                      | -                                                                                                                                                                                                                                                                                                                                                                                                                                                                                                                                  |
|--------|----------------------|------------------------------------------------------------------------------------------------------------------------------------------------------------------------------------------------------------------------------------------------------------------------------------------------------------------------------------------------------------------------------------------------------------------------------------------------------------------------------------------------------------------------------------|
|        |                      | Extra slim plate IP 44 - IK 08 Equipped with a 180° opening flap Extra flat finish: thickness 2 mm Lighting base of receptacle by white LED To be equipped with 2 modules square version Arteor or Mosaic functions: - socket outlets without cover, German, Euro-US, Swiss, Danish, Israeli and French standards - Double USB chargers - RJ 11 and RJ 12 sockets - Television sockets - RJ 45 sockets UTP, FTP and STP without controlled access - loudspeaker sockets - HDMI sockets - HDMI sockets - HD 15 sockets without jack |
| 1      | 0 897 00<br>0 897 10 | Square receptacle  Stainless steel Golden brushed                                                                                                                                                                                                                                                                                                                                                                                                                                                                                  |
| 1<br>1 | 0 897 01<br>0 897 11 | Round receptacle  Stainless steel Golden brushed                                                                                                                                                                                                                                                                                                                                                                                                                                                                                   |
| 1<br>1 | 0 897 02<br>0 897 12 | Rectangular receptacle  Stainless steel Golden brushed                                                                                                                                                                                                                                                                                                                                                                                                                                                                             |
|        |                      | Boxes and accessories                                                                                                                                                                                                                                                                                                                                                                                                                                                                                                              |
| 6      | 0 819 88             | Floor box Flush-mounting box for concrete slab (50 to 80 mm thick) or raised access floor (10 to 40 mm thick) using saw Cat.No 0 800 88 Ø80 mm Can be joined to make multi-gang assemblies                                                                                                                                                                                                                                                                                                                                         |
| 1      | 0 885 08             | Hole saw Ø80 mm                                                                                                                                                                                                                                                                                                                                                                                                                                                                                                                    |
| 10     | 0 897 19             | Indicator light with white LED for floor socket Used to backlight the outline of the socket for easier location                                                                                                                                                                                                                                                                                                                                                                                                                    |
| 10     | 0 801 88             | Used to install the floor socket in any type of partition or on furniture (such as a work surface)                                                                                                                                                                                                                                                                                                                                                                                                                                 |
| 1      | 0 897 09             | Kit consisting of 10 long screws and 30 blanking plates for positioning on the socket outlets Used to equip 5 sockets  For use where there are thick coverings (such as carpets) in order to fix the plate to the box Cat.No 0 819 88 or 0 801 88                                                                                                                                                                                                                                                                                  |