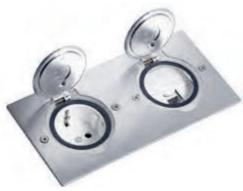

## Floor sockets

Pack Cat.Nos Receptacles for floor sockets

0 897 02 (equipped)

|        |                      | -                                                                                                                                                                                                                                                                                                                                                                                                                                                                                                                                  |
|--------|----------------------|------------------------------------------------------------------------------------------------------------------------------------------------------------------------------------------------------------------------------------------------------------------------------------------------------------------------------------------------------------------------------------------------------------------------------------------------------------------------------------------------------------------------------------|
|        |                      | Extra slim plate IP 44 - IK 08 Equipped with a 180° opening flap Extra flat finish: thickness 2 mm Lighting base of receptacle by white LED To be equipped with 2 modules square version Arteor or Mosaic functions: - socket outlets without cover, German, Euro-US, Swiss, Danish, Israeli and French standards - Double USB chargers - RJ 11 and RJ 12 sockets - Television sockets - RJ 45 sockets UTP, FTP and STP without controlled access - loudspeaker sockets - HDMI sockets - HDMI sockets - HD 15 sockets without jack |
| 1      | 0 897 00<br>0 897 10 | Square receptacle  Stainless steel Golden brushed                                                                                                                                                                                                                                                                                                                                                                                                                                                                                  |
| 1<br>1 | 0 897 01<br>0 897 11 | Round receptacle  Stainless steel Golden brushed                                                                                                                                                                                                                                                                                                                                                                                                                                                                                   |
| 1<br>1 | 0 897 02<br>0 897 12 | Rectangular receptacle  Stainless steel Golden brushed                                                                                                                                                                                                                                                                                                                                                                                                                                                                             |
|        |                      | Boxes and accessories                                                                                                                                                                                                                                                                                                                                                                                                                                                                                                              |
| 6      | 0 819 88             | Floor box Flush-mounting box for concrete slab (50 to 80 mm thick) or raised access floor (10 to 40 mm thick) using saw Cat.No 0 800 88 Ø80 mm Can be joined to make multi-gang assemblies                                                                                                                                                                                                                                                                                                                                         |
| 1      | 0 885 08             | Hole saw Ø80 mm                                                                                                                                                                                                                                                                                                                                                                                                                                                                                                                    |
| 10     | 0 897 19             | Indicator light with white LED for floor socket Used to backlight the outline of the socket for easier location                                                                                                                                                                                                                                                                                                                                                                                                                    |
| 10     | 0 801 88             | Used to install the floor socket in any type of partition or on furniture (such as a work surface)                                                                                                                                                                                                                                                                                                                                                                                                                                 |
| 1      | 0 897 09             | Kit consisting of 10 long screws and 30 blanking plates for positioning on the socket outlets Used to equip 5 sockets  For use where there are thick coverings (such as carpets) in order to fix the plate to the box Cat.No 0 819 88 or 0 801 88                                                                                                                                                                                                                                                                                  |