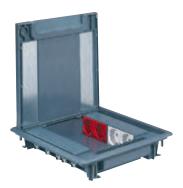

## technical characteristics

0 880 70 equipped with Mosaic sockets

| Pack   | Cat.Nos              | 50 mm "reduced height" floor boxes                                                                                                                                                                                                                                                                                                                                                                                                                                                                                                                  |
|--------|----------------------|-----------------------------------------------------------------------------------------------------------------------------------------------------------------------------------------------------------------------------------------------------------------------------------------------------------------------------------------------------------------------------------------------------------------------------------------------------------------------------------------------------------------------------------------------------|
| 1      | 0 880 70             | 16 modules For raised or screed floor betwen 50 and 70 mm Workstation connection for raised or concrete floors To be used with backbox Cat.No 0 880 73 (in concrete floors) or with insulation box Cat.No 0 880 71 (in raised floors) (see below) Supplied with cover for carpet Vertical wiring device positioning Ensures perfect cable separation Easy opening cover by handle To be equipped with Mosaic or Arteor wiring accessories With cover for carpet, grey RAL 7031 Can be equipped with stainless steel finishing plate Cat.No 0 880 72 |
| 1      | 0 880 72             | Stainless steel finishing plate<br>For 50 mm reduced height floor box<br>Cat.No 0 880 70                                                                                                                                                                                                                                                                                                                                                                                                                                                            |
|        |                      | Backboxes for shallow concrete floor and insulation boxes for raised floor                                                                                                                                                                                                                                                                                                                                                                                                                                                                          |
| 1<br>1 | 0 880 73<br>0 880 71 | For integration of 50 mm "reduced height" floor boxes Cat.No 0 880 70 (see above) in raised or screed floor installations Power supply by flexible conduits Ø16, 20 and 25 mm or floor trunking 28 mm height Backbox for shallow concrete floor Insulation box for raised floors                                                                                                                                                                                                                                                                    |