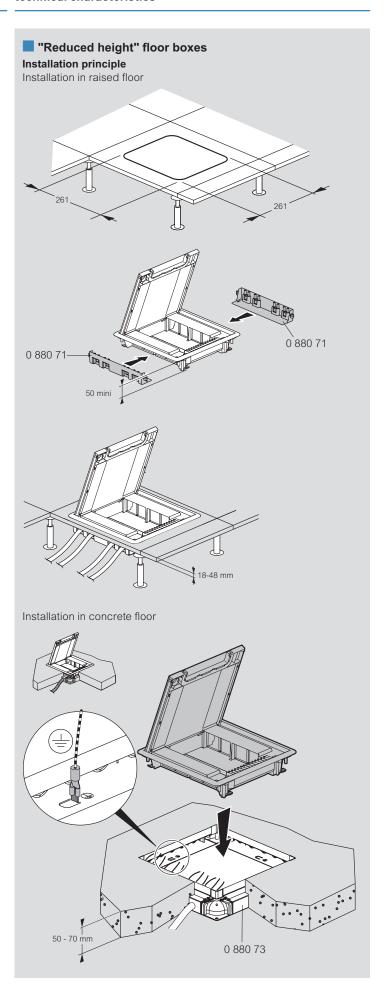

## "Reduced height" floor boxes

## technical characteristics

0 880 70 equipped with Mosaic sockets

| Pack   | Cat.Nos              | 50 mm "reduced height" floor boxes                                                                                                                                                                                                                                                                                                                                                                                                                                                                                                                  |
|--------|----------------------|-----------------------------------------------------------------------------------------------------------------------------------------------------------------------------------------------------------------------------------------------------------------------------------------------------------------------------------------------------------------------------------------------------------------------------------------------------------------------------------------------------------------------------------------------------|
| 1      | 0 880 70             | 16 modules For raised or screed floor betwen 50 and 70 mm Workstation connection for raised or concrete floors To be used with backbox Cat.No 0 880 73 (in concrete floors) or with insulation box Cat.No 0 880 71 (in raised floors) (see below) Supplied with cover for carpet Vertical wiring device positioning Ensures perfect cable separation Easy opening cover by handle To be equipped with Mosaic or Arteor wiring accessories With cover for carpet, grey RAL 7031 Can be equipped with stainless steel finishing plate Cat.No 0 880 72 |
| 1      | 0 880 72             | Stainless steel finishing plate<br>For 50 mm reduced height floor box<br>Cat.No 0 880 70                                                                                                                                                                                                                                                                                                                                                                                                                                                            |
|        |                      | Backboxes for shallow concrete floor and insulation boxes for raised floor                                                                                                                                                                                                                                                                                                                                                                                                                                                                          |
| 1<br>1 | 0 880 73<br>0 880 71 | For integration of 50 mm "reduced height" floor boxes Cat.No 0 880 70 (see above) in raised or screed floor installations Power supply by flexible conduits Ø16, 20 and 25 mm or floor trunking 28 mm height Backbox for shallow concrete floor Insulation box for raised floors                                                                                                                                                                                                                                                                    |