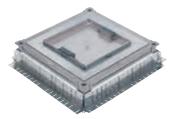

| Pack | Cat.Nos  | Adjustable metal backbox for concrete floor                                                                                                                                                                                                                                                                                                                                                                                                             |
|------|----------|---------------------------------------------------------------------------------------------------------------------------------------------------------------------------------------------------------------------------------------------------------------------------------------------------------------------------------------------------------------------------------------------------------------------------------------------------------|
| 1    | 0 896 34 | Universal backbox For junction of LV and ELV cabling and/or installation of heavy duty floor boxes Height adjustable from 105 mm to 140 mm using 4 screws located in the box corners and a tool adapting to electric drill or screwdriver: Bendable side walls for joining with different sizes of floor ducts Supplied with worksite protection cover to be replaced by blanking cover plate or mounting cover plate Universal metal in-screed backbox |
|      |          | Accessories for metal in-screed floor box                                                                                                                                                                                                                                                                                                                                                                                                               |
| 1    | 0 896 83 | Normal load support                                                                                                                                                                                                                                                                                                                                                                                                                                     |
| 1    | 0 896 84 | Heavy load support                                                                                                                                                                                                                                                                                                                                                                                                                                      |
| 6    | 0 896 39 | Set of 2 conduit adaptors for metal cavity floor box Cat.No 0 896 34                                                                                                                                                                                                                                                                                                                                                                                    |
|      |          | Plates for metal in-screed floor boxes                                                                                                                                                                                                                                                                                                                                                                                                                  |
|      |          | For metal in-screed floor box Cat.No 0 896 34<br>Use support Cat.No 0 896 83 or 0 896 84<br>Height adjustment of the backbox from 105 mm<br>to 140 mm                                                                                                                                                                                                                                                                                                   |
| 1    | 0 896 85 | All types of floors Access trap for junction, no cable exit                                                                                                                                                                                                                                                                                                                                                                                             |
| 1    | 0 896 86 | Marbled and tiled floors Plate with central cable exit To receive 24 mosaic modules Supplied with all necessary wiring accessories supports                                                                                                                                                                                                                                                                                                             |
| 1    | 0 896 87 | Cat.No 0 896 86                                                                                                                                                                                                                                                                                                                                                                                                                                         |
| 1    | 0 896 88 | Wooden floors Plate with 2 lateral cable exits To receive 24 mosaic modules Supplied with all necessary wiring accessories supports                                                                                                                                                                                                                                                                                                                     |