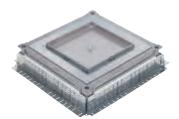

## **Heavy duty in-screed floor box**

Metal in-screed floor box, installation principle

0 896 34 + 0 896 83 + 0 896 85

0 896 34 + 0 896 83 + 0 896 86 + 0 896 87

0 896 34 + 0 896 83 + 0 896 88

For highly frequented areas, requiring important mechanical resistance Indoor installation Conform to standard IEC/EN 60-670

| Pack | Cat.Nos  | Adjustable metal backbox for concrete floor                                                                                                                                                                                                                                                                                                                                                                                                             |
|------|----------|---------------------------------------------------------------------------------------------------------------------------------------------------------------------------------------------------------------------------------------------------------------------------------------------------------------------------------------------------------------------------------------------------------------------------------------------------------|
| 1    | 0 896 34 | Universal backbox For junction of LV and ELV cabling and/or installation of heavy duty floor boxes Height adjustable from 105 mm to 140 mm using 4 screws located in the box corners and a tool adapting to electric drill or screwdriver: Bendable side walls for joining with different sizes of floor ducts Supplied with worksite protection cover to be replaced by blanking cover plate or mounting cover plate Universal metal in-screed backbox |
|      |          | Accessories for metal in-screed floor box                                                                                                                                                                                                                                                                                                                                                                                                               |
| 1    | 0 896 83 | Normal load support                                                                                                                                                                                                                                                                                                                                                                                                                                     |
| 1    | 0 896 84 | Heavy load support                                                                                                                                                                                                                                                                                                                                                                                                                                      |
| 6    | 0 896 39 | Set of 2 conduit adaptors for metal cavity floor box Cat.No 0 896 34                                                                                                                                                                                                                                                                                                                                                                                    |
|      |          | Plates for metal in-screed floor boxes                                                                                                                                                                                                                                                                                                                                                                                                                  |
|      |          | For metal in-screed floor box Cat.No 0 896 34<br>Use support Cat.No 0 896 83 or 0 896 84<br>Height adjustment of the backbox from 105 mm<br>to 140 mm                                                                                                                                                                                                                                                                                                   |
| 1    | 0 896 85 | All types of floors Access trap for junction, no cable exit                                                                                                                                                                                                                                                                                                                                                                                             |
| 1    | 0 896 86 | Marbled and tiled floors Plate with central cable exit To receive 24 mosaic modules Supplied with all necessary wiring accessories supports                                                                                                                                                                                                                                                                                                             |
| 1    | 0 896 87 | Cat.No 0 896 86                                                                                                                                                                                                                                                                                                                                                                                                                                         |
| 1    | 0 896 88 | Wooden floors Plate with 2 lateral cable exits To receive 24 mosaic modules Supplied with all necessary wiring accessories supports                                                                                                                                                                                                                                                                                                                     |