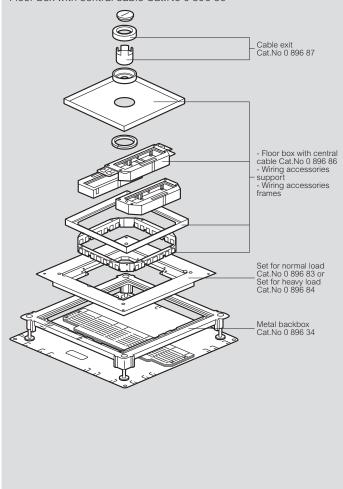

## **Heavy duty in-screed floor box**

Metal in-screed floor box, installation principle

0 896 34 + 0 896 83 + 0 896 85

0 896 34 + 0 896 83 + 0 896 86 + 0 896 87

0 896 34 + 0 896 83 + 0 896 88

For highly frequented areas, requiring important mechanical resistance Indoor installation Conform to standard IEC/EN 60-670

| Pack | Cat.Nos  | Adjustable metal backbox for concrete floor                                                                                                                                                                                                                                                                                                                                                                                                             |
|------|----------|---------------------------------------------------------------------------------------------------------------------------------------------------------------------------------------------------------------------------------------------------------------------------------------------------------------------------------------------------------------------------------------------------------------------------------------------------------|
| 1    | 0 896 34 | Universal backbox For junction of LV and ELV cabling and/or installation of heavy duty floor boxes Height adjustable from 105 mm to 140 mm using 4 screws located in the box corners and a tool adapting to electric drill or screwdriver: Bendable side walls for joining with different sizes of floor ducts Supplied with worksite protection cover to be replaced by blanking cover plate or mounting cover plate Universal metal in-screed backbox |
|      |          | Accessories for metal in-screed floor box                                                                                                                                                                                                                                                                                                                                                                                                               |
| 1    | 0 896 83 | Normal load support                                                                                                                                                                                                                                                                                                                                                                                                                                     |
| 1    | 0 896 84 | Heavy load support                                                                                                                                                                                                                                                                                                                                                                                                                                      |
| 6    | 0 896 39 | Set of 2 conduit adaptors for metal cavity floor box Cat.No 0 896 34                                                                                                                                                                                                                                                                                                                                                                                    |
|      |          | Plates for metal in-screed floor boxes                                                                                                                                                                                                                                                                                                                                                                                                                  |
|      |          | For metal in-screed floor box Cat.No 0 896 34<br>Use support Cat.No 0 896 83 or 0 896 84<br>Height adjustment of the backbox from 105 mm<br>to 140 mm                                                                                                                                                                                                                                                                                                   |
| 1    | 0 896 85 | All types of floors Access trap for junction, no cable exit                                                                                                                                                                                                                                                                                                                                                                                             |
| 1    | 0 896 86 | Marbled and tiled floors Plate with central cable exit To receive 24 mosaic modules Supplied with all necessary wiring accessories supports                                                                                                                                                                                                                                                                                                             |
| 1    | 0 896 87 | Cat.No 0 896 86                                                                                                                                                                                                                                                                                                                                                                                                                                         |
| 1    | 0 896 88 | Wooden floors Plate with 2 lateral cable exits To receive 24 mosaic modules Supplied with all necessary wiring accessories supports                                                                                                                                                                                                                                                                                                                     |

## When used as floor box for wiring accessories

Floor box with central cable Cat.No 0 896 86