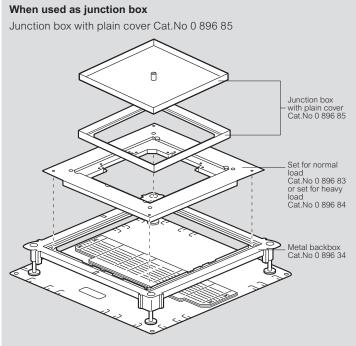

## **Heavy duty in-screed floor box**

Metal in-screed floor box, installation principle

0 896 34 + 0 896 83 + 0 896 85

0 896 34 + 0 896 83 + 0 896 86 + 0 896 87

0 896 34 + 0 896 83 + 0 896 88

For highly frequented areas, requiring important mechanical resistance Indoor installation Conform to standard IEC/EN 60-670

| Pack | Cat.Nos  | Adjustable metal backbox for concrete floor                                                                                                                                                                                                                                                                                                                                                                                                             |
|------|----------|---------------------------------------------------------------------------------------------------------------------------------------------------------------------------------------------------------------------------------------------------------------------------------------------------------------------------------------------------------------------------------------------------------------------------------------------------------|
| 1    | 0 896 34 | Universal backbox For junction of LV and ELV cabling and/or installation of heavy duty floor boxes Height adjustable from 105 mm to 140 mm using 4 screws located in the box corners and a tool adapting to electric drill or screwdriver: Bendable side walls for joining with different sizes of floor ducts Supplied with worksite protection cover to be replaced by blanking cover plate or mounting cover plate Universal metal in-screed backbox |
|      |          | Accessories for metal in-screed floor box                                                                                                                                                                                                                                                                                                                                                                                                               |
| 1    | 0 896 83 | Normal load support                                                                                                                                                                                                                                                                                                                                                                                                                                     |
| 1    | 0 896 84 | Heavy load support                                                                                                                                                                                                                                                                                                                                                                                                                                      |
| 6    | 0 896 39 | Set of 2 conduit adaptors for metal cavity floor box Cat.No 0 896 34                                                                                                                                                                                                                                                                                                                                                                                    |
|      |          | Plates for metal in-screed floor boxes                                                                                                                                                                                                                                                                                                                                                                                                                  |
|      |          | For metal in-screed floor box Cat.No 0 896 34<br>Use support Cat.No 0 896 83 or 0 896 84<br>Height adjustment of the backbox from 105 mm<br>to 140 mm                                                                                                                                                                                                                                                                                                   |
| 1    | 0 896 85 | All types of floors Access trap for junction, no cable exit                                                                                                                                                                                                                                                                                                                                                                                             |
| 1    | 0 896 86 | Marbled and tiled floors Plate with central cable exit To receive 24 mosaic modules Supplied with all necessary wiring accessories supports                                                                                                                                                                                                                                                                                                             |
| 1    | 0 896 87 | Cat.No 0 896 86                                                                                                                                                                                                                                                                                                                                                                                                                                         |
| 1    | 0 896 88 | Wooden floors Plate with 2 lateral cable exits To receive 24 mosaic modules Supplied with all necessary wiring accessories supports                                                                                                                                                                                                                                                                                                                     |