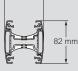

### Dimensions (in mm)

1-compartment columns, mini-columns and movable columns

2-compartment columns, mini-columns and movable columns

4-compartment columns and mini-columns