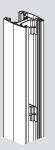

# **C**legrand

## Snap-on mini-columns and columns

### Dimensions (in mm)

1-compartment columns, mini-columns and movable columns





2-compartment columns, mini-columns and movable columns





4-compartment columns and mini-columns





### Wiring capacity

1-compartment columns

| Max. capacity<br>of conductors<br>(for each type<br>of conductor) |        | 1-compartment<br>(with separation partition) |      | 1-compartment<br>(with 1 mechanism<br>and separation partition) |      |
|-------------------------------------------------------------------|--------|----------------------------------------------|------|-----------------------------------------------------------------|------|
| Compartment                                                       |        | А                                            | В    | С                                                               | D    |
| Total cross-section (mm <sup>