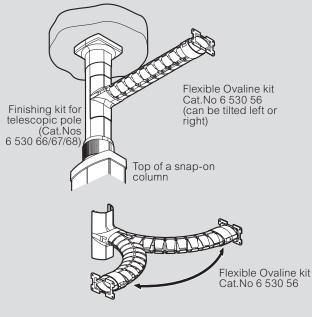

| 16   | -                                                               | 16   |
|                                                                   | Ø9 mm  | 10                                           | 10   | -                                                               | 10   |
|                                                                   | Ø11 mm | 6                                            | 6    | -                                                               | 6    |

2-compartment and 4-compartment columns





**Note:** For wiring capacity corresponding to other types of installation (ovaline column, flexible ovaline kit, etc.) please consult the technical data sheet.

#### Installation principle of the Flexible Ovaline kit on snap-on column