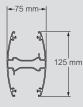

### Dimensions (in mm)

1-compartment columns, mini-columns and movable columns

2-compartment columns, mini-columns and movable columns

4-compartment columns and mini-columns