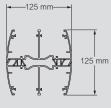

### Dimensions (in mm)

1-compartment columns, mini-columns and movable columns

2-compartment columns, mini-columns and movable columns

4-compartment columns and mini-columns