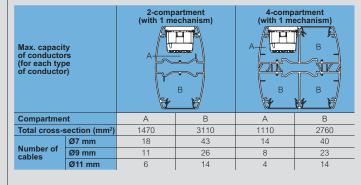

2-compartment and 4-compartment columns

**Note:** For wiring capacity corresponding to other types of installation (ovaline column, flexible ovaline kit, etc.) please consult the technical data sheet.