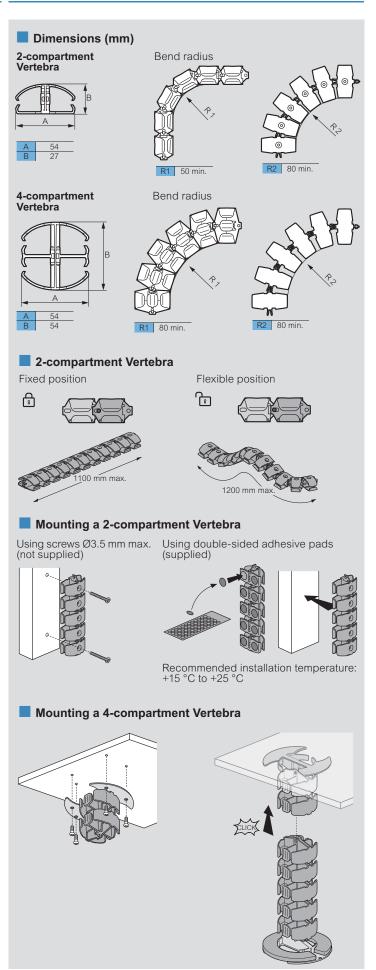

## technical characteristics

For securing and running cables vertically from a desk to the floor or for running cables horizontally directly under a desk surface

| Pack   | Cat.Nos              | Desk Vertebra                                                                                                                                                                                                                                            |
|--------|----------------------|----------------------------------------------------------------------------------------------------------------------------------------------------------------------------------------------------------------------------------------------------------|
| 1<br>1 | 6 549 92<br>6 549 93 | 2 compartments - 120 cm Two possible uses: - fixed position with rotation around 2 axes - flexible position with rotation around 4 axes Attached using screws or double-sided adhesive pads (supplied) Ideal for running cables horizontally  Grey Black |
| 1<br>1 | 6 549 90<br>6 549 91 |                                                                                                                                                                                                                                                          |