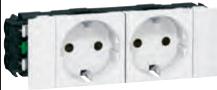

## Sockets for flexible cover snap-on DLP trunking

0 772 02

0 756 9

For installation with any snap-on function Offers features such as anti-slip, anti-pullout, perfect cover finish, IP 40

| Pack | Cat.Nos           |             | Sockets for flexible cover snap-on trunking                                                                                                                                                                                                                                                                      |
|------|-------------------|-------------|------------------------------------------------------------------------------------------------------------------------------------------------------------------------------------------------------------------------------------------------------------------------------------------------------------------|
|      |                   | <b>—</b>    | Sockets with connection at both sides for snap-on mounting on trunking with 45 mm cover. Particularly suitable for installation on snap-on trunking (p. 1059 to 1061) The sockets incorporate the Soluclip accessory to hold the socket in place and comply with the standard Connected with automatic terminals |
|      | White             | Tamperproof | Standard and tamperproof sockets German Standard                                                                                                                                                                                                                                                                 |
| 10   | 0 772 02          | 0 772 22    | 2 x 2P+E                                                                                                                                                                                                                                                                                                         |
| 10   | 0 772 03 -        |             | 3 x 2P+E                                                                                                                                                                                                                                                                                                         |
| 10   | Red<br>0 772 42   |             | Red sockets German Standard Sockets with red finish for identification of dedicated circuits  2 X 2P+E at an angle of 45°                                                                                                                                                                                        |
| 10   | 0 772 43          |             | 3 X 2P+E at an angle of 45°                                                                                                                                                                                                                                                                                      |
| 5    | White<br>0 765 46 |             | Cat. 6 FTP - RJ 45 sockets FTP - 9-pin, 2 RJ 45, equipped with the Soluclip accessory                                                                                                                                                                                                                            |
| 5    | 0 765 42          |             | 3-gang  Cat. 5e FTP - RJ 45 sockets  FTP - 9-pin, 2 RJ 45, equipped with the Soluclip accessory 3-gang                                                                                                                                                                                                           |
|      |                   |             | Soluclip accessory                                                                                                                                                                                                                                                                                               |