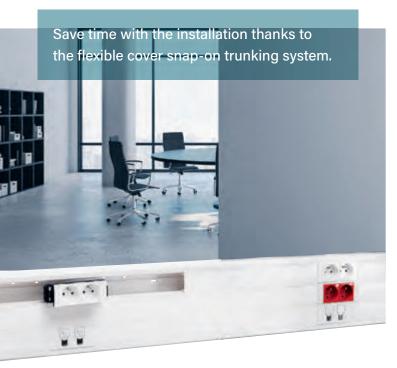

## FLEXIBLE COVER SNAP-ON DLP TRUNKING

## Quick & simplified installation

## **Main benefits**

- Quick and easy installation thanks to flexible cover and finishing accessories
- Can be equipped with power and data sockets for snap-on trunking
- Up to 3 compartments to be equipped with Mosaic or Arteor wiring accessories

 5 sizes supplied complete: body + cover + dividers

 Sockets with Soluclip accessory guaranteed anti-pullout