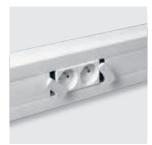

## Sockets for flexible cover snap-on DLP trunking

0 772 02

0 756 9

For installation with any snap-on function Offers features such as anti-slip, anti-pullout, perfect cover finish, IP 40

| Pack | Cat.Nos           |             | Sockets for flexible cover snap-on trunking                                                                                                                                                                                                                                                                      |
|------|-------------------|-------------|------------------------------------------------------------------------------------------------------------------------------------------------------------------------------------------------------------------------------------------------------------------------------------------------------------------|
|      |                   | <b>—</b>    | Sockets with connection at both sides for snap-on mounting on trunking with 45 mm cover. Particularly suitable for installation on snap-on trunking (p. 1059 to 1061) The sockets incorporate the Soluclip accessory to hold the socket in place and comply with the standard Connected with automatic terminals |
|      | White             | Tamperproof | Standard and tamperproof sockets German Standard                                                                                                                                                                                                                                                                 |
| 10   | 0 772 02          | 0 772 22    | 2 x 2P+E                                                                                                                                                                                                                                                                                                         |
| 10   | 0 772 03 -        |             | 3 x 2P+E                                                                                                                                                                                                                                                                                                         |
| 10   | Red<br>0 772 42   |             | Red sockets German Standard Sockets with red finish for identification of dedicated circuits  2 X 2P+E at an angle of 45°                                                                                                                                                                                        |
| 10   | 0 772 43          |             | 3 X 2P+E at an angle of 45°                                                                                                                                                                                                                                                                                      |
| 5    | White<br>0 765 46 |             | Cat. 6 FTP - RJ 45 sockets FTP - 9-pin, 2 RJ 45, equipped with the Soluclip accessory                                                                                                                                                                                                                            |
| 5    | 0 765 42          |             | 3-gang  Cat. 5e FTP - RJ 45 sockets  FTP - 9-pin, 2 RJ 45, equipped with the Soluclip accessory 3-gang                                                                                                                                                                                                           |
|      |                   |             | Soluclip accessory                                                                                                                                                                                                                                                                                               |