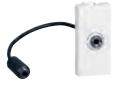

# The right system to meet your needs

HDMI preterminated female socket

Preterminated female jack socket

Audio socket

Preterminated 2 female RCA sockets