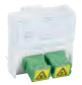

### feedthrough sockets

0.700.10

0 786 17

0 786 18

0 786 14

| Pack | Cat.Nos   | Fiber optic feedthrough sockets                                                                                                                                                       |
|------|-----------|---------------------------------------------------------------------------------------------------------------------------------------------------------------------------------------|
|      |           | Equipped with a duplex feedthrough To be used to connect two fibers (equipped with their connector) Supplied with protection caps Equipped with a transparent marker-holder 2 modules |
|      |           | 2 x ST socket                                                                                                                                                                         |
| 1    | 0 786 16  | Bayonet connection (STII compatible)  White                                                                                                                                           |
|      |           | 2 x SC socket                                                                                                                                                                         |
| 1    | 0 786 17  | Push-pull connection  White                                                                                                                                                           |
|      |           | 2 x LC socket Push-pull connection                                                                                                                                                    |
| 1    | 0 786 18  | White                                                                                                                                                                                 |
|      |           | 2 x SC/APC socket                                                                                                                                                                     |
|      |           | Push-pull connection With shutters                                                                                                                                                    |
| 1    | 0 786 14  | ♥ ○ White                                                                                                                                                                             |
| 1    | 0 794 15L | ☐ Aluminium                                                                                                                                                                           |
| 1    | 0 791 14L | ● Matt Black                                                                                                                                                                          |