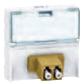

### feedthrough sockets

0.700.10

0 786 17

0 786 18

0 786 14

| Pack | Cat.Nos   | Fiber optic feedthrough sockets                                                                                                                                                       |
|------|-----------|---------------------------------------------------------------------------------------------------------------------------------------------------------------------------------------|
|      |           | Equipped with a duplex feedthrough To be used to connect two fibers (equipped with their connector) Supplied with protection caps Equipped with a transparent marker-holder 2 modules |
|      |           | 2 x ST socket                                                                                                                                                                         |
| 1    | 0 786 16  | Bayonet connection (STII compatible)  White                                                                                                                                           |
|      |           | 2 x SC socket                                                                                                                                                                         |
| 1    | 0 786 17  | Push-pull connection  White                                                                                                                                                           |
|      |           | 2 x LC socket Push-pull connection                                                                                                                                                    |
| 1    | 0 786 18  | White                                                                                                                                                                                 |
|      |           | 2 x SC/APC socket                                                                                                                                                                     |
|      |           | Push-pull connection With shutters                                                                                                                                                    |
| 1    | 0 786 14  | ♥ ○ White                                                                                                                                                                             |
| 1    | 0 794 15L | ☐ Aluminium                                                                                                                                                                           |
| 1    | 0 791 14L | ● Matt Black                                                                                                                                                                          |