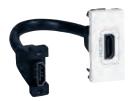

# The right system to meet your needs

HDMI preterminated female socket

Preterminated female jack socket

Audio socket

Preterminated 2 female RCA sockets