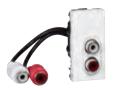

# The right system to meet your needs

HDMI preterminated female socket

Preterminated female jack socket

Audio socket

Preterminated 2 female RCA sockets