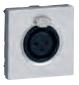

# The right system to meet your needs

HDMI preterminated female socket

Preterminated female jack socket

Audio socket

Preterminated 2 female RCA sockets