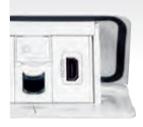

## AUDIO/VIDEO SYSTEM

# The right system to meet your needs

HDMI preterminated female socket

Preterminated female jack socket

Audio socket

Preterminated 2 female RCA sockets