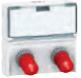

### feedthrough sockets

0.700.10

0 786 17

0 786 18

0 786 14

| Pack | Cat.Nos   | Fiber optic feedthrough sockets                                                                                                                                                       |
|------|-----------|---------------------------------------------------------------------------------------------------------------------------------------------------------------------------------------|
|      |           | Equipped with a duplex feedthrough To be used to connect two fibers (equipped with their connector) Supplied with protection caps Equipped with a transparent marker-holder 2 modules |
|      |           | 2 x ST socket                                                                                                                                                                         |
| 1    | 0 786 16  | Bayonet connection (STII compatible)  White                                                                                                                                           |
|      |           | 2 x SC socket                                                                                                                                                                         |
| 1    | 0 786 17  | Push-pull connection  White                                                                                                                                                           |
|      |           | 2 x LC socket Push-pull connection                                                                                                                                                    |
| 1    | 0 786 18  | White                                                                                                                                                                                 |
|      |           | 2 x SC/APC socket                                                                                                                                                                     |
|      |           | Push-pull connection With shutters                                                                                                                                                    |
| 1    | 0 786 14  | ♥ ○ White                                                                                                                                                                             |
| 1    | 0 794 15L | ☐ Aluminium                                                                                                                                                                           |
| 1    | 0 791 14L | ● Matt Black                                                                                                                                                                          |