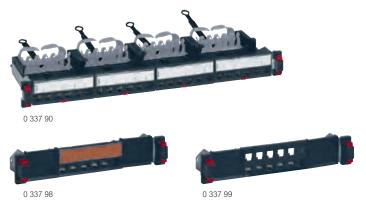

| ōe<br>e |
|---------|
|         |
|         |
|         |

Universal mounting on all cabinets or enclosures Panels ensure automatic earthing of each connector

| Pack | Cat.Nos  | 19" flat patch panels - to be equipped                                                                                                                                               |
|------|----------|--------------------------------------------------------------------------------------------------------------------------------------------------------------------------------------|
|      |          | 19" panels - 1U Equipped with rear cable guide to hold cables during maintenance Automatic cassette removal by simple pressure Each connector can be removed individually            |
|      |          | Flat panel with empty cassettes to be equipped with connectors                                                                                                                       |
| 1    | 0 337 90 | Equipped with 4 automatically removable cassettes, takes up to 24 cat. 5e to cat. 8 RJ 45 connectors                                                                                 |
| 1    | 0 337 91 | Empty flat panel to be equipped with cassettes Takes a maximum of 4 automatically removable cassettes: - copper to be equipped with cat. 5e to cat. 8 RJ 45 connectors - fiber optic |
| 1    | 0 337 93 | High Density flat panel with empty cassettes to be equipped with connectors Equipped with 4 High Density cassettes, takes up to 48 cat. 5e to cat. $6_{\rm A}$ RJ 45 connectors      |
|      |          | 10" flat patch panels - to be equipped                                                                                                                                               |
| 1    |          | 10" panels - 1U<br>Takes up to 6 cat. 5e to cat. 8 RJ 45 connectors<br>Takes up to 12 cat. 5e to cat. 6 <sub>A</sub> RJ 45 connectors                                                |