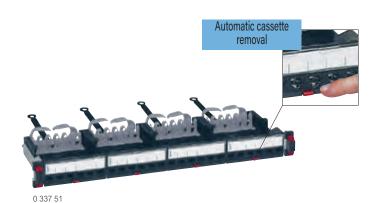

## flat patch panels, to be equipped

Equipped with new-generation Quick-Fix for automatic (screwless) mounting on enclosure and cabinet uprights
Universal mounting on all cabinets or enclosures
Panels ensure automatic earthing of each connector
Equipped with 4 bundles guides fixed at the rear

| ōe<br>e |
|---------|
|         |
|         |
|         |

Universal mounting on all cabinets or enclosures Panels ensure automatic earthing of each connector

| Pack | Cat.Nos  | 19" flat patch panels - to be equipped                                                                                                                                               |
|------|----------|--------------------------------------------------------------------------------------------------------------------------------------------------------------------------------------|
|      |          | 19" panels - 1U Equipped with rear cable guide to hold cables during maintenance Automatic cassette removal by simple pressure Each connector can be removed individually            |
|      |          | Flat panel with empty cassettes to be equipped with connectors                                                                                                                       |
| 1    | 0 337 90 | Equipped with 4 automatically removable cassettes, takes up to 24 cat. 5e to cat. 8 RJ 45 connectors                                                                                 |
| 1    | 0 337 91 | Empty flat panel to be equipped with cassettes Takes a maximum of 4 automatically removable cassettes: - copper to be equipped with cat. 5e to cat. 8 RJ 45 connectors - fiber optic |
| 1    | 0 337 93 | High Density flat panel with empty cassettes to be equipped with connectors Equipped with 4 High Density cassettes, takes up to 48 cat. 5e to cat. $6_{\rm A}$ RJ 45 connectors      |
|      |          | 10" flat patch panels - to be equipped                                                                                                                                               |
| 1    |          | 10" panels - 1U<br>Takes up to 6 cat. 5e to cat. 8 RJ 45 connectors<br>Takes up to 12 cat. 5e to cat. 6 <sub>A</sub> RJ 45 connectors                                                |