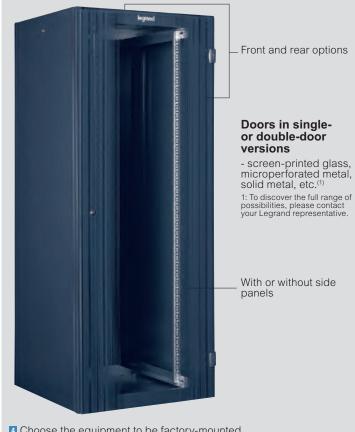

#### Made-to-measure solutions

1 Choose the size

| Capacity | 24U                 | 33U | 42U | 47U |
|----------|---------------------|-----|-----|-----|
| Width    | 600 or 800 mm       |     |     |     |
| Depth    | 600, 800 or 1000 mm |     |     |     |

- 2 Choose the colour
- 3 Choose the openings

- Choose the equipment to be factory-mounted cable managers fans
- plinths shelves
- fibre and copper patch panels