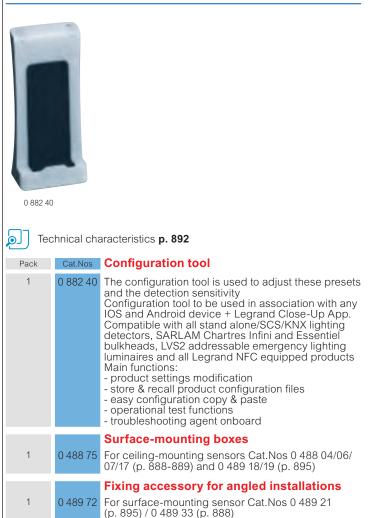

## **L**legrand

### LIGHTING MANAGEMENT

# Easy configuration and management with the Close Up App.!





#### Configure

Close Up allows quick, easy and complete adjustment of the parameters of the sensors (time delay, daylight setpoint, sensitivity, etc.). It also enables functional testing.



# And save time with the copy & paste procedure!

Thanks to Legrand's configuration tool, Close Up App. automatically identifies the sensor and downloads its configuration file to allow a precise trimming of each parameter according to the user's needs. Once the configuration has been done on one sensor, the setting file can be copied and pasted to other sensors within the project or in other ones!



### **Configuration tool and accessories**