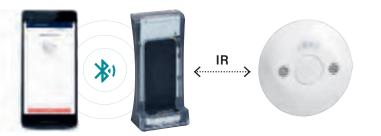

# And save time with the copy & paste procedure!

Thanks to Legrand's configuration tool, Close Up App. automatically identifies the sensor and downloads its configuration file to allow a precise trimming of each parameter according to the user's needs. Once the configuration has been done on one sensor, the setting file can be copied and pasted to other sensors within the project or in other ones!