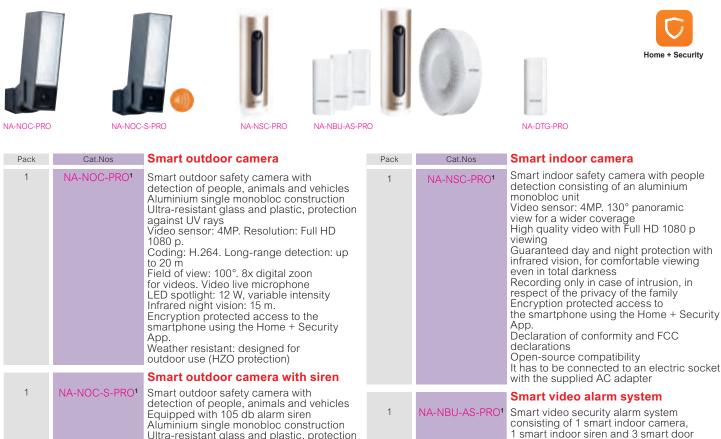

## smart cameras, video alarm system and door and window sensors

N

Aluminium single monobloc construction Ultra-resistant glass and plastic, protection against UV rays Video sensor: 4MP. Resolution: Full HD 1080 p. Coding: H.264. Long-range detection: up to 20 m. Field of view: 100°. 8x digital zoon for videos. Video live microphone LED spotlight: 12 W, variable intensity Infrared night vision: 15 m Encryption protected access to the smartphone using the Home + Security Weather resistant: designed for NA-DTG-PRO<sup>1</sup> 1 outdoor use (HZO protection)

110 dB sound in case of intrusion Smart door and window sensors Smart opening sensors for doors and windows ideal for safety Sensors with waterproof monobloc construction, vibration/motion detection and open/closed status Power supply with 2 AAA-type batteries included in the package. They only work with the smart indoor camera (sold separately): radio link between the sensors and the camera. Declaration of conformity and FCC Open-source compatibility