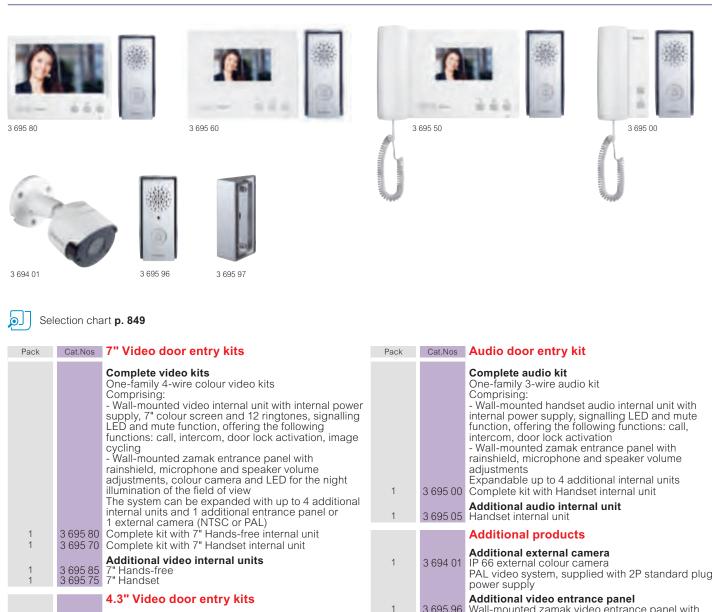

## Complete video kits

|          | One-family 4-wire colour video kits<br>Comprising:                                                                     |
|----------|------------------------------------------------------------------------------------------------------------------------|
|          | - Wall-mounted video internal unit with internal                                                                       |
|          | power supply, 4.3" colour screen and 12 ringtones, signalling LED and MUTE function, offering the following functions: |
|          | call, intercom, door lock activation, image cycling                                                                    |
|          | - Wall-mounted zamak entrance panel with                                                                               |
|          | rainshield, microphone and speaker volume                                                                              |
|          | adjustments, colour camera and LED for the night illumination of the field of view                                     |
|          | The system can be expanded with up to 4 additional                                                                     |
|          | internal units and 1 additional external panel or                                                                      |
|          | 1 external camera (NTSC or PAL)                                                                                        |
|          | Complete kit with 4.3" Hands-free internal unit                                                                        |
| 3 695 50 | Complete kit with 4.3" Handset internal unit                                                                           |
|          | Additional video internal units                                                                                        |
| 3 695 65 | 4.3" Hands-free                                                                                                        |