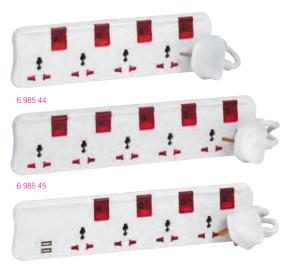

10 6 985 21 4 x 2P+E White/Grey

Multi-outlet extensions with cord Multi-standard

Ν

6 985 00

To connect several devices equipped with plugs with or without earth: appliances class I (simple insulation) or class II (double insulation), lamps, PC, TV, stereo, etc. Extra-flat (only 30 mm thick): can be slid underneath furniture

|      |         | /                                      |
|------|---------|----------------------------------------|
| Pack | Cat.Nos | Multi-standard multi-outlet extensions |

| 1 0.011  | oatintoo             |                                                                                                                                                                                                                                                                                                                                                                                                                                                                                                                     |
|----------|----------------------|---------------------------------------------------------------------------------------------------------------------------------------------------------------------------------------------------------------------------------------------------------------------------------------------------------------------------------------------------------------------------------------------------------------------------------------------------------------------------------------------------------------------|
|          |                      | Can receive different type of standard plugs : US,<br>British, EU<br>Sockets equipped with:<br>- shutters to ensure safety<br>- 1 switch per socket<br>Extra flat (only 30 mm thick) can be slid underneath<br>furniture<br>Can be wall, desk or floor-mounted thanks to key<br>holes at the back<br>Flame-retardant material (up to 850 °c)<br>Overload protection by fuse (integrated in plugs)<br>Power supply cord 3m or 5m, with 1.25 mm <sup>2</sup><br>section<br>13 A max. Power: 3250W at 250 V - 50/60 Hz |
|          |                      |                                                                                                                                                                                                                                                                                                                                                                                                                                                                                                                     |
| 10<br>10 | 6 985 44             | <b>3 m cord</b><br>4 x 2P+E<br>5 x 2P+E                                                                                                                                                                                                                                                                                                                                                                                                                                                                             |
| 10<br>10 |                      | <b>5 m cord</b><br>4 x 2P+E<br>5 x 2P+E                                                                                                                                                                                                                                                                                                                                                                                                                                                                             |
|          |                      | Multi-outlet extensions with 2 USB Type-A sockets - 2.4 A 12 W total                                                                                                                                                                                                                                                                                                                                                                                                                                                |
| 10<br>10 | 6 985 00<br>6 985 02 | <b>3 m</b><br>White/Grey<br>Black                                                                                                                                                                                                                                                                                                                                                                                                                                                                                   |
| 10       | 6 985 01             | 5 m<br>White/Grey                                                                                                                                                                                                                                                                                                                                                                                                                                                                                                   |