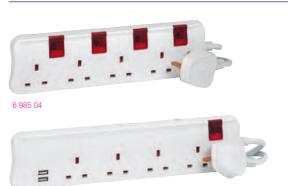

## Multi-outlet extensions with cord

**British standard** 

6 985 30

To connect several devices equipped with plugs with or without earth: appliances class I (simple insulation) or class II (double insulation), lamps, PC, TV, stereo, etc. Extra-flat (only 30 mm thick): can be slid underneath furniture

## Pack Cat Nos Multi-outlet extensions

| Pack           | Cat.Nos                                        | Multi-outlet extensions                                                                                                                                                                                                                                                                                                                              |
|----------------|------------------------------------------------|------------------------------------------------------------------------------------------------------------------------------------------------------------------------------------------------------------------------------------------------------------------------------------------------------------------------------------------------------|
|                |                                                | Conform to BS 1363-2 - ASTA certification<br>Sockets equipped with shutter for child protection<br>Can be wall, desk or floor mounted thanks to key<br>holes at the back<br>Flame-retardant material (up to 850 °C)<br>Overload protection by fuse (integrated in plug)<br>Power supply cord 3m or 5m<br>13 A max. Power: 3250 W at 250 V - 50/60 Hz |
| 10<br>10<br>10 | White/Grey<br>6 985 24<br>6 985 25<br>6 985 26 | 3 m cord – with one switch per extension cord<br>On/Off double pole safety switch, with light indicator<br>SASO 2815 certification<br>Resettable MCB. Cord 1,5 mm <sup>2</sup> section<br>$4 \times 2P+E$<br>$5 \times 2P+E$<br>$6 \times 2P+E$                                                                                                      |
| 10<br>10       | 6 985 04<br>6 985 05                           |                                                                                                                                                                                                                                                                                                                                                      |
| 10<br>10<br>10 | 6 985 35                                       | 5 m cord – with one switch per extension cord<br>On/Off double pole safety switch, with light indicator<br>SASO certification<br>Resettable MCB. Cord 1,5 mm <sup>2</sup> section<br>$4 \times 2P + E$<br>$5 \times 2P + E$<br>$6 \times 2P + E$                                                                                                     |
| 10<br>10       | 6 985 14<br>6 985 15                           | <b>5 m cord – with one switch per socket</b><br>On/Off single pole power switch, with light indicator<br>ECAS certification<br>4 x 2P+E<br>5 x 2P+E                                                                                                                                                                                                  |
|                |                                                | Multi-outlet extensions with 2 USB Type-A sockets - 2.4 A 12 W total                                                                                                                                                                                                                                                                                 |
| 10<br>10       |                                                | <b>3 m – with one switch per extension cord</b><br>On/Off double pole safety switch, with light indicator<br>SASO certification<br>4 x 2P+E White/Grey<br>4 x 2P+E Black                                                                                                                                                                             |
| 10             | 6 985 31                                       | <b>5 m – with one switch per extension cord</b><br>On/Off double pole safety switch, with light indicator<br>SASO certification<br>4 x 2P+E White/Grey                                                                                                                                                                                               |
| 10             | 6 985 20                                       | <b>3 m – with one switch per socket</b><br>On/Off single pole power switch, with light indicator<br>ECAS certification<br>4 x 2P+E White/Grey                                                                                                                                                                                                        |
| 10             | 6 985 21                                       | 5 m – with one switch per socket<br>On/Off single pole power switch, with light indicator<br>ECAS certification                                                                                                                                                                                                                                      |