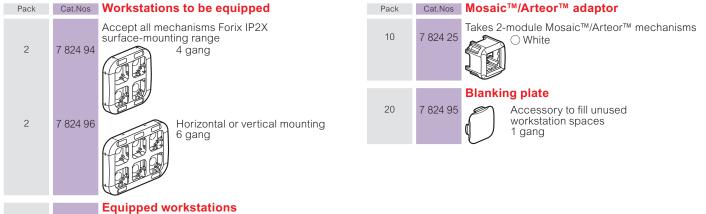

The workstations are composed of one plate and one cover plate Workstations for integration of Forix IP2X surface mounting mechanisms or Mosaic™/Arteor™ mechanisms with adaptor Cat.No 7 824 25 White RAL R903 - Glossy finish

7 824 97

2

Equipped with: - 4 x 2P+E German standard socket outlets with shutters - 2 blanking plates for integration of Forix mechanisms

Forix - Complete and versatile wall mounting solution