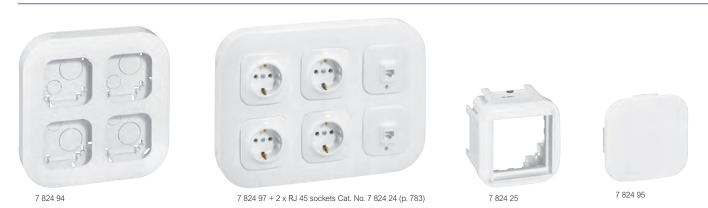

The workstations are composed of one plate and one cover plate Workstations for integration of Forix IP2X surface mounting mechanisms or Mosaic™/Arteor™ mechanisms with adaptor Cat.No 7 824 25 White RAL R903 - Glossy finish

7 824 97

2

Equipped with: - 4 x 2P+E German standard socket outlets with shutters - 2 blanking plates for integration of Forix mechanisms

Forix - Complete and versatile wall mounting solution