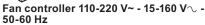

#### Fan controllers

Fan controller 240 V $\sim$  - 100 W - 50Hz

O White Black