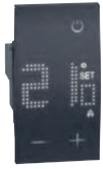

#### **Electronic room thermostat**

230 V√ power supply. 2 modules Flush-mounted thermostat with backlit screen for room temperature display with +/- button for manual adjustment Allows to control the temperature of a zone Equipped with a sensor and an input for the connection of a 5 A contact The buttons allow:

- temperature setting
- activation and deactivation of heating - display of temperature and mode

In standby, the brightness is automatically reduced

O White Black Sand