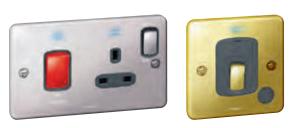

## Synergy<sup>™</sup> - cooker control units and fused connection units - Authentic

8 332 29

8 334 37

Slim front plate:

BSS: Plates made of austenitic Stainless Steel - non-magnetic - grade 304 L PSS: Plates made of Stainless Steel + rust resistance

GG: Plates made of Stainless Steel + rust resistance Terminal screws captive and backed off ready for cabling - large angled terminal entries. Compact mechanism for maximum wiring space