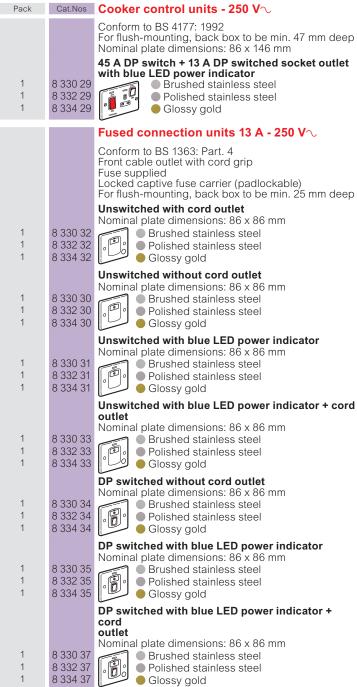

## Synergy<sup>™</sup> - cooker control units and fused connection units - Authentic

8 332 29

8 334 37

Slim front plate:

BSS: Plates made of austenitic Stainless Steel - non-magnetic - grade 304 L PSS: Plates made of Stainless Steel + rust resistance

GG: Plates made of Stainless Steel + rust resistance Terminal screws captive and backed off ready for cabling - large angled terminal entries. Compact mechanism for maximum wiring space