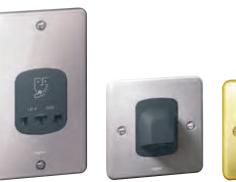

## **Synergy**<sup>™</sup> - shaver sockets, cable outlets, blanking plates and cord outlets - Authentic

8 3 3 1 9

8 334 95

Slim front plates:

8 332 90

BSS: Plates made of austenitic Stainless Steel - non-magnetic - grade 304 L PSS: Plates made of Stainless Steel + rust resistance GG: Plates made of Stainless Steel + rust resistance Terminal screws captive and backed off ready for cabling - large angled terminal entries. Compact mechanism for maximum wiring space

Pack Cat.Nos Shaver sockets Conform to BS EN 61558-2-5 Suitable for use with European, British and Australian 2 pin plugs Rating: 20 VA IP 24 Screwless live and neutral terminals For flush-mounting, back box to be min. 45 mm deep Nominal plate dimensions: 146 x 86 mm 230/120 V $\sim$  - 50/60 Hz Brushed stainless steel 8 330 90 1 8 332 90 Polished stainless steel 100 100 100 8 334 90 1 Glossy gold **Cable outlets** Conform to BS 5733 Fitted clamp and outlet membrane With terminal block Nominal plate dimensions: 86 x 86 mm 20 A - 250 V 8 3 30 19 Brushed stainless steel 8 332 19 Polished stainless steel 8 334 19 Glossy gold 45 A - 250 V $\sim$ 8 3 3 0 2 6 Brushed stainless steel 8 332 26 Polished stainless steel 8 3 3 4 2 6 Glossy gold **Blanking plates** 1-gang Nominal plate dimensions: 86 x 86 mm 8 330 95 Brushed stainless steel 8 332 95 Polished stainless steel 8 334 95 Glossy gold 1 2-gang Nominal plate dimensions: 86 x 146 mm 8 330 96 1 Brushed stainless steel 8 332 96 Polished stainless steel 1 8 3 3 4 9 6 Glossy gold **Cord outlets** 1-gang Nominal plate dimensions: 86 x 86 mm 8 330 52 Brushed stainless steel 8 332 52 Polished stainless steel 8 334 52 Glossy gold