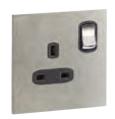

## switches, push-buttons, dimmer and socket outlets - Epure

AR-68122

Conform to IEC 60669-1

| Pack             | Cat.Nos                                      | Rotary dimmer without neutral - 2-wire                                                                                                                                                                                                                                                                                                                                                                                                                                                                                                                                              |
|------------------|----------------------------------------------|-------------------------------------------------------------------------------------------------------------------------------------------------------------------------------------------------------------------------------------------------------------------------------------------------------------------------------------------------------------------------------------------------------------------------------------------------------------------------------------------------------------------------------------------------------------------------------------|
| 1<br>1<br>1<br>1 | AR-68104<br>AR-68204<br>AR-68304<br>AR-68404 | Push ON/OFF rotary universal dimmer 5 W / 300 W - 100-240 V ∼ - 50/60 Hz For flush-mounting in backbox depth 40 mm min. Equipped with overvoltage and short-circuit protection Screw terminals For all types of lamps: - dimmable LEDs and CFL lamps: 5 to 75 W LED - halogen with ferromagnetic or electronic transformer: 5 to 300 VA - fluorescent tube - ballast: 5 to 300 VA - halogen and incandescent 230 V: 5 to 300 W When switched on, gradually (2 seconds) lights up at the level set before last switch-off  ■ Brushed steel ■ Brushed gold ○ Satin white ■ Matt black |
|                  |                                              | British Standard socket outlets 13 A - 250 V $\sim$                                                                                                                                                                                                                                                                                                                                                                                                                                                                                                                                 |
|                  |                                              | Conform to BS 1363-2                                                                                                                                                                                                                                                                                                                                                                                                                                                                                                                                                                |
| 1<br>1<br>1      | AR-68124<br>AR-68224<br>AR-68324<br>AR-68424 | 1-gang single pole switched  Brushed steel Brushed gold Satin white Matt black                                                                                                                                                                                                                                                                                                                                                                                                                                                                                                      |
| 1<br>1<br>1      | AR-68122<br>AR-68222<br>AR-68322<br>AR-68422 | 1-gang double pole switched  Brushed steel Brushed gold O Satin white Matt black                                                                                                                                                                                                                                                                                                                                                                                                                                                                                                    |
| 1<br>1<br>1      | AR-68129<br>AR-68229<br>AR-68329<br>AR-68429 | 1-gang double pole switched with blue LED indicator  Brushed steel Brushed gold Satin white Matt black                                                                                                                                                                                                                                                                                                                                                                                                                                                                              |
| 1<br>1<br>1      | AR-68123<br>AR-68223<br>AR-68323<br>AR-68423 | 2-gang single pole switched  Brushed steel  Brushed gold  Satin white  Matt black                                                                                                                                                                                                                                                                                                                                                                                                                                                                                                   |
| 1<br>1<br>1      | AR-68121<br>AR-68221<br>AR-68321<br>AR-68421 | 2-gang double pole switched  © Brushed steel  © Brushed gold  © Satin white  Matt black                                                                                                                                                                                                                                                                                                                                                                                                                                                                                             |
| 1<br>1<br>1      | AR-68130<br>AR-68230<br>AR-68330<br>AR-68430 | 2-gang double pole switched with blue LED indicators  Brushed steel Brushed gold Satin white Matt black                                                                                                                                                                                                                                                                                                                                                                                                                                                                             |
|                  |                                              | British Standard socket outlet 5 A - 250 V $\sim$                                                                                                                                                                                                                                                                                                                                                                                                                                                                                                                                   |
|                  |                                              | Conform to BS 1363-2                                                                                                                                                                                                                                                                                                                                                                                                                                                                                                                                                                |
| 1<br>1<br>1      | AR-68125<br>AR-68225<br>AR-68325             | 1-gang - single pole switched  © Brushed steel  Brushed gold  O Satin white                                                                                                                                                                                                                                                                                                                                                                                                                                                                                                         |