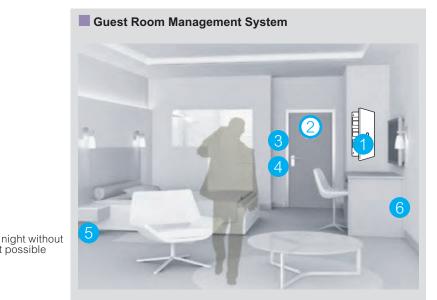

O Matt White

The Room controller unit, Cat.No 0 484 08 or 0 484 12, associated with mechanical Mallia™ Senses functions can manage the lights, sockets, ventilation and curtains independently in each room. It can be integrated with the Building Management System (BMS) and the Property Management System (PMS) in order to enable a global management of the building and the hotel's operations.