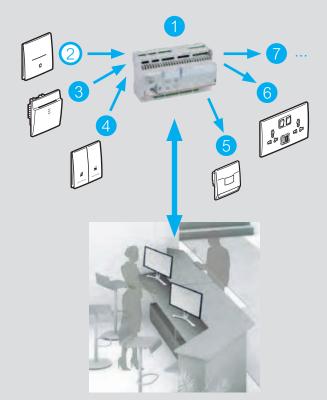

O Matt White

The Room controller unit, Cat.No 0 484 08 or 0 484 12, associated with mechanical Mallia™ Senses functions can manage the lights, sockets, ventilation and curtains independently in each room. It can be integrated with the Building Management System (BMS) and the Property Management System (PMS) in order to enable a global management of the building and the hotel's operations.

For further information on Room controller, please contact us