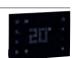

### Room temperature control units

Conform to IEC 60730-1 Allows you to adjust and monitor the temperature in the rooms precisely and accurately with a tactile touch It can control an Air Conditioning System Power supply: 250 V \( \infty \) 50/60 Hz Adjustable temperature range from 5 °C Temperature accuracy: +/- 1 °C
Load type: magnetic valve/motor operated
valve with 1 A capacity
Temperature sensor: internal NTC
Power consumption: < 1 W Champagne Dark Bronze Dark Silver Matt Black

O Matt White

The Room controller unit, Cat.No 0 484 08 or 0 484 12, associated with mechanical Mallia™ Senses functions can manage the lights, sockets, ventilation and curtains independently in each room. It can be integrated with the Building Management System (BMS) and the Property Management System (PMS) in order to enable a global management of the building and the hotel's operations.