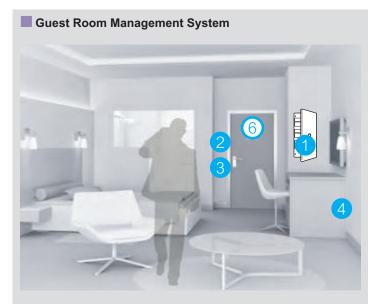

For integration of Arteor functions, see **Arteor offer p. 558** 

The Room Controller Unit, Cat.No 0 484 08 or 0 484 12, associated with mechanical Belanko™ S functions can manage the lights, sockets outlet, ventilation and curtains independently in each room. It can be integrated with the Building Management System (BMS) and the Property Management System (PMS) in order to enable a global management of the building and the hotel's operations.