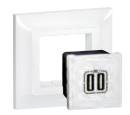

## hotel equipment

6 176 12

6 176 37 + 5 720 78

Material: Thermoplastic with glossy finish Dimensions: 86 x 86 x 9.5 mm (1-gang) Supplied with 2 screws M3.5 for BS boxes

| Dimensions: 86 x 86 x 9.5 mm (1-gang)<br>Supplied with 2 screws M3.5 for BS boxes |                |                                               |                                                                                                                                                                                                                              |
|-----------------------------------------------------------------------------------|----------------|-----------------------------------------------|------------------------------------------------------------------------------------------------------------------------------------------------------------------------------------------------------------------------------|
|                                                                                   | Pack           | Cat.Nos                                       | Key card switch                                                                                                                                                                                                              |
|                                                                                   | 1<br>1<br>1    | 6 176 12<br>6 177 12<br>6 178 12 <sup>1</sup> | 16 A - 230 V                                                                                                                                                                                                                 |
|                                                                                   |                |                                               | Hotel bedrooms call indicators                                                                                                                                                                                               |
|                                                                                   | 10<br>10<br>10 | 6 176 13<br>6 177 13<br>6 178 13 <sup>1</sup> | 2 settings : Do not disturb / Please clean the room Indicator for corridor Installed in the corridor, displays calls  O White Anthracite Ivory                                                                               |
|                                                                                   | 10<br>10<br>10 | 6 176 14<br>6 177 14<br>6 178 14 <sup>1</sup> | Internal control unit Installed in the room, allows the user to select the desired setting  White Anthracite Ivory                                                                                                           |
|                                                                                   | 1<br>1<br>1    | 6 176 18<br>6 177 18<br>6 178 18 <sup>1</sup> | Shaver sockets  Conform to BS 61558. 115/230 V - 20 VA - 50/60 Hz Surface or flush-mounting, back box to be min.  47 mm deep. Spacer delivered to fit in standard box, deep 35 mm  2-gang - vertical  White Anthracite Ivory |
|                                                                                   | 1<br>1<br>1    | 6 176 19<br>6 177 19<br>6 178 19 <sup>1</sup> | Security switch  1 A resistive - 250 V  Panic button  White Anthracite Ivory                                                                                                                                                 |
|                                                                                   | 20             | 6 176 37                                      | Arteor adaptor Allows the integration of 2 modules Arteor mechanisms such as R.C.B.O., automatic switch, skirting light, USB charger, etc  1-gang  O White                                                                   |