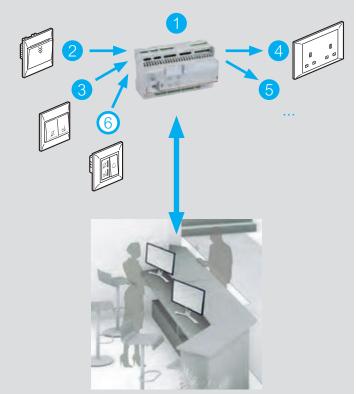

For integration of Arteor functions, see **Arteor offer p. 558** 

The Room Controller Unit, Cat.No 0 484 08 or 0 484 12, associated with mechanical Belanko™ S functions can manage the lights, sockets outlet, ventilation and curtains independently in each room. It can be integrated with the Building Management System (BMS) and the Property Management System (PMS) in order to enable a global management of the building and the hotel's operations.