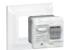

## hotel equipment

6 176 12

6 176 37 + 5 720 78

Material: Thermoplastic with glossy finish Dimensions: 86 x 86 x 9.5 mm (1-gang) Supplied with 2 screws M3.5 for BS boxes

| Dimensions: 86 x 86 x 9.5 mm (1-gang)<br>Supplied with 2 screws M3.5 for BS boxes |                |                                               |                                                                                                                                                                                                                              |
|-----------------------------------------------------------------------------------|----------------|-----------------------------------------------|------------------------------------------------------------------------------------------------------------------------------------------------------------------------------------------------------------------------------|
|                                                                                   | Pack           | Cat.Nos                                       | Key card switch                                                                                                                                                                                                              |
|                                                                                   | 1<br>1<br>1    | 6 176 12<br>6 177 12<br>6 178 12 <sup>1</sup> | 16 A - 230 V                                                                                                                                                                                                                 |
|                                                                                   |                |                                               | Hotel bedrooms call indicators                                                                                                                                                                                               |
|                                                                                   | 10<br>10<br>10 | 6 176 13<br>6 177 13<br>6 178 13 <sup>1</sup> | 2 settings : Do not disturb / Please clean the room Indicator for corridor Installed in the corridor, displays calls  O White Anthracite Ivory                                                                               |
|                                                                                   | 10<br>10<br>10 | 6 176 14<br>6 177 14<br>6 178 14 <sup>1</sup> | Internal control unit Installed in the room, allows the user to select the desired setting  White Anthracite Ivory                                                                                                           |
|                                                                                   | 1<br>1<br>1    | 6 176 18<br>6 177 18<br>6 178 18 <sup>1</sup> | Shaver sockets  Conform to BS 61558. 115/230 V - 20 VA - 50/60 Hz Surface or flush-mounting, back box to be min.  47 mm deep. Spacer delivered to fit in standard box, deep 35 mm  2-gang - vertical  White Anthracite Ivory |
|                                                                                   | 1<br>1<br>1    | 6 176 19<br>6 177 19<br>6 178 19 <sup>1</sup> | Security switch  1 A resistive - 250 V  Panic button  White Anthracite Ivory                                                                                                                                                 |
|                                                                                   | 20             | 6 176 37                                      | Arteor adaptor Allows the integration of 2 modules Arteor mechanisms such as R.C.B.O., automatic switch, skirting light, USB charger, etc  1-gang  O White                                                                   |