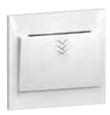

## hotel equipment

6 176 12

6 176 37 + 5 720 78

Material: Thermoplastic with glossy finish Dimensions: 86 x 86 x 9.5 mm (1-gang) Supplied with 2 screws M3.5 for BS boxes

| Dimensions: 86 x 86 x 9.5 mm (1-gang)<br>Supplied with 2 screws M3.5 for BS boxes |                |                                               |                                                                                                                                                                                                                              |
|-----------------------------------------------------------------------------------|----------------|-----------------------------------------------|------------------------------------------------------------------------------------------------------------------------------------------------------------------------------------------------------------------------------|
|                                                                                   | Pack           | Cat.Nos                                       | Key card switch                                                                                                                                                                                                              |
|                                                                                   | 1<br>1<br>1    | 6 176 12<br>6 177 12<br>6 178 12 <sup>1</sup> | 16 A - 230 V                                                                                                                                                                                                                 |
|                                                                                   |                |                                               | Hotel bedrooms call indicators                                                                                                                                                                                               |
|                                                                                   | 10<br>10<br>10 | 6 176 13<br>6 177 13<br>6 178 13 <sup>1</sup> | 2 settings : Do not disturb / Please clean the room Indicator for corridor Installed in the corridor, displays calls  O White Anthracite Ivory                                                                               |
|                                                                                   | 10<br>10<br>10 | 6 176 14<br>6 177 14<br>6 178 14 <sup>1</sup> | Internal control unit Installed in the room, allows the user to select the desired setting  White Anthracite Ivory                                                                                                           |
|                                                                                   | 1<br>1<br>1    | 6 176 18<br>6 177 18<br>6 178 18 <sup>1</sup> | Shaver sockets  Conform to BS 61558. 115/230 V - 20 VA - 50/60 Hz Surface or flush-mounting, back box to be min.  47 mm deep. Spacer delivered to fit in standard box, deep 35 mm  2-gang - vertical  White Anthracite Ivory |
|                                                                                   | 1<br>1<br>1    | 6 176 19<br>6 177 19<br>6 178 19 <sup>1</sup> | Security switch  1 A resistive - 250 V  Panic button  White Anthracite Ivory                                                                                                                                                 |
|                                                                                   | 20             | 6 176 37                                      | Arteor adaptor Allows the integration of 2 modules Arteor mechanisms such as R.C.B.O., automatic switch, skirting light, USB charger, etc  1-gang  O White                                                                   |