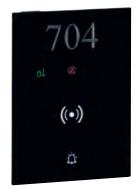

## **UX for Upscale Hotel (continued)**

0 487 76

0 487 70

| Pack | Cat.Nos  | Control indicators for room management                                                                                                  |
|------|----------|-----------------------------------------------------------------------------------------------------------------------------------------|
| 1    | 0 487 75 | To be equipped with support frame Cat.No 0 487 79  DO NOT DISTURB – MAKE UP ROOM external indicator and bell push-button  Black         |
| 1    | 0 487 76 | DO NOT DISTURB – MAKE UP ROOM external indicator and bell push-button + badge reader  Black                                             |
|      |          | Movement detector                                                                                                                       |
| 1    | 0 487 78 | PIR sensor for virtual key-card function To be installed in false ceiling Ø20 mm It detects guest presence and activates room functions |