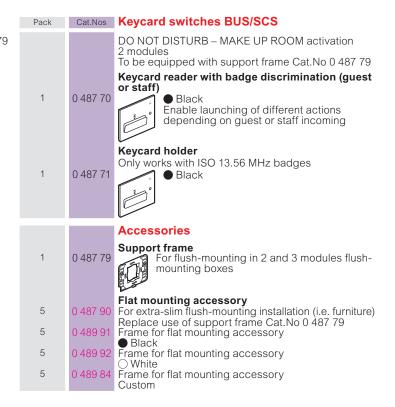

## **Hotel equipment - user interfaces**

## **UX for Upscale Hotel (continued)**

0 487 76

0 487 70

| Pack | Cat.Nos  | Control indicators for room management                                                                                                  |
|------|----------|-----------------------------------------------------------------------------------------------------------------------------------------|
| 1    | 0 487 75 | To be equipped with support frame Cat.No 0 487 79  DO NOT DISTURB – MAKE UP ROOM external indicator and bell push-button  Black         |
| 1    | 0 487 76 | DO NOT DISTURB – MAKE UP ROOM external indicator and bell push-button + badge reader  Black                                             |
|      |          | Movement detector                                                                                                                       |
| 1    | 0 487 78 | PIR sensor for virtual key-card function To be installed in false ceiling Ø20 mm It detects guest presence and activates room functions |