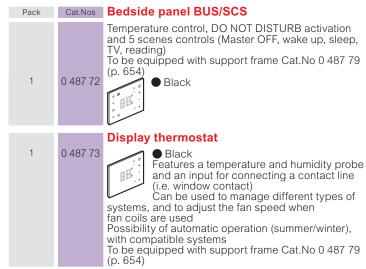

## **UX for Upscale Hotel**

0 487 72

0 487 73

Touch devices for an intuitive and easy use of different rooms functions. These devices have to be associated with room controllers IP/Bacnet Cat.No 0 484 08/12 or IP scenario module Cat.No BT-MH201 Possibility to customize touch control using configurator on Legrand website: icon, color, hotel logo, mounting support, etc Connection to a 27 V BUS power