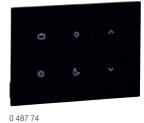

## **UX for Upscale Hotel**

0 487 72

0 487 73

Touch devices for an intuitive and easy use of different rooms functions. These devices have to be associated with room controllers IP/Bacnet Cat.No 0 484 08/12 or IP scenario module Cat.No BT-MH201 Possibility to customize touch control using configurator on Legrand website: icon, color, hotel logo, mounting support, etc Connection to a 27 V BUS power

| Pack | Cat.Nos  | Scenario controllers                                                                                                           |
|------|----------|--------------------------------------------------------------------------------------------------------------------------------|
|      |          | To be equipped with support frame Cat.No 0 487 79 (p. 654)                                                                     |
|      |          | 2-scene and DO NOT DISTURB – MAKE UP<br>ROOM activation<br>4 gang touch plate wake up, sleep, DO NOT<br>DISTURB – MAKE UP ROOM |
| 1    | 0 487 77 | • Black                                                                                                                        |
| 1    | 0 487 74 | 6-scene activation 6 gang touch plate wake up, sleep, TV, Master OFF, Open/close curtains  Black                               |