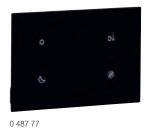

## **UX for Upscale Hotel**

0 487 72

0 487 73

Touch devices for an intuitive and easy use of different rooms functions. These devices have to be associated with room controllers IP/Bacnet Cat.No 0 484 08/12 or IP scenario module Cat.No BT-MH201 Possibility to customize touch control using configurator on Legrand website: icon, color, hotel logo, mounting support, etc Connection to a 27 V BUS power

| Pack | Cat.Nos  | Scenario controllers                                                                                                           |
|------|----------|--------------------------------------------------------------------------------------------------------------------------------|
|      |          | To be equipped with support frame Cat.No 0 487 79 (p. 654)                                                                     |
|      |          | 2-scene and DO NOT DISTURB – MAKE UP<br>ROOM activation<br>4 gang touch plate wake up, sleep, DO NOT<br>DISTURB – MAKE UP ROOM |
| 1    | 0 487 77 | • Black                                                                                                                        |
| 1    | 0 487 74 | 6-scene activation 6 gang touch plate wake up, sleep, TV, Master OFF, Open/close curtains  Black                               |