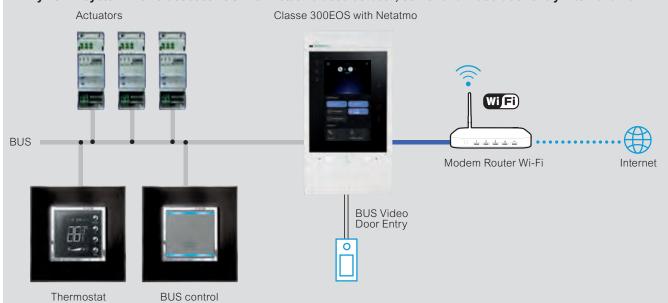

## MyHOME system with Classe300EOS with Netatmo used as both, server and video door entry internal unit

If Classe300EOS with Netatmo is used to realize the MyHOME installation, the device will work as both, smart home touch screen and video door entry internal unit. Remote management of door entry function via the Home + Security App.