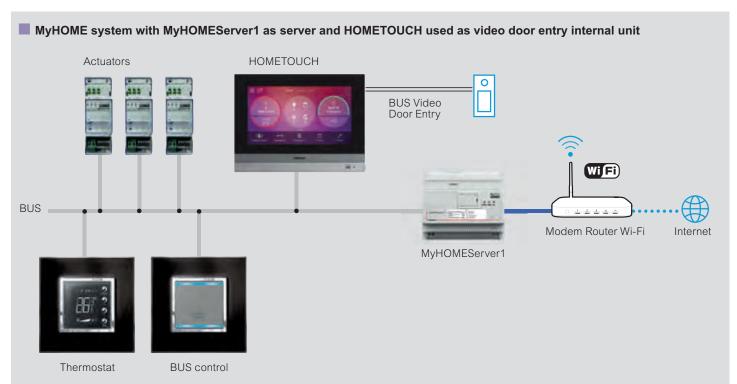

## **BUS home system management**

If MyHOMEServer1 is used to realize the MyHOME installation, the HOMETOUCH can be used as smart home touch screen and also as video door entry internal unit. Remote management of door entry function via the Door Entry App. for HOMETOUCH