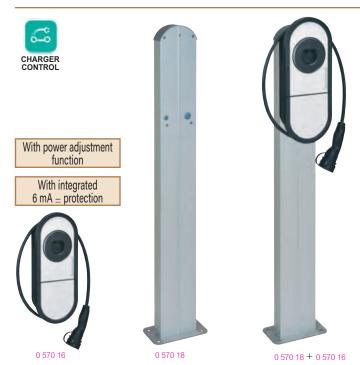

## **Green'up™ One charging stations**

for electric vehicle charging

Recommended for individual home installations Integrated 6 mA DC detection

For charging all electric vehicles (equipped with single-phase and three-phase chargers) and plug-in hybrids in Mode 3 in complete safety. Compliant with standard IEC 61851-1

Charging station power can be adjusted with adapted protection devices and power supply circuits. Local wireless communication via embedded Bluetooth for configuration and control of charging station via smartphone or tablet using the IOS or Android CHARGER CONTROL App. (power limitation, ON/OFF management, status, LED brigthness, load management settings) Equipped with:

- a 5 m cord, plug holder and Type 2 plug (single-phase or three-phase operation) with pilot wire (Mode 3)
- LED indicating the status of the charge (green / blue / red / yellow)
Connected and protected from the electrical panel via 1 protected dedicated line

Remote ON/OFF control option (volt-free contact input 12 V=). Compatible with connected dry contact Cat.No 4 121 73 (p. 113)

| controlled remotely using a smartphone via the Home + Control App. |                      |                                                                                                                                                          |
|--------------------------------------------------------------------|----------------------|----------------------------------------------------------------------------------------------------------------------------------------------------------|
| Pack                                                               | Cat.Nos              | Plastic single-phase charging stations - Mode 3                                                                                                          |
|                                                                    |                      | IP 54 - IK 10                                                                                                                                            |
|                                                                    |                      | For charging 1 vehicle Wall mounting charging stations. Can be equipped with pedestal Cat.No 0 570 18 for fixing to the ground                           |
| 1                                                                  | 0 570 10<br>0 570 11 | 3.7 kW - 16 A (adjustable from 6 A to 16 A) Without integrated protection With integrated protection (RCBO): 16 A - 30 mA                                |
|                                                                    |                      | 7.4 kW - 32 A (adjustable from 6 A to 32 A)                                                                                                              |
| 1                                                                  |                      | Without integrated protection With integrated protection (RCBO): 32 A - 30 mA                                                                            |
|                                                                    |                      | Plastic three-phase charging stations - Mode 3                                                                                                           |
|                                                                    |                      | IP 54 - IK 10<br>For charging 1 vehicle<br>Wall mounting charging stations. Can be equipped<br>with pedestal Cat.No 0 570 18 for fixing to the<br>ground |
| 1<br>1                                                             | 0 570 14<br>0 570 15 | 11 kW - 16 A (adjustable from 6 A to 16 A) Without integrated protection With integrated protection (RCBO): 16 A - 30 mA                                 |
| 1<br>1                                                             | 0 570 16<br>0 570 17 | 22 kW - 32 A (adjustable from 6 A to 32 A) Without integrated protection With integrated protection (RCBO): 32 A - 30 mA                                 |
|                                                                    |                      | Metal pedestal for Green'up One charging stations                                                                                                        |
| 1                                                                  | 0 570 18             | For fixing charging stations to the ground Can take one or two charging stations                                                                         |