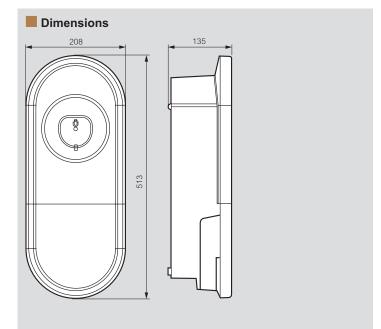

- a 5 m cord, plug holder and Type 2 plug (single-phase or three-phase operation) with pilot wire (Mode 3)
- LED indicating the status of the charge (green / blue / red / yellow)
Connected and protected from the electrical panel via 1 protected dedicated line