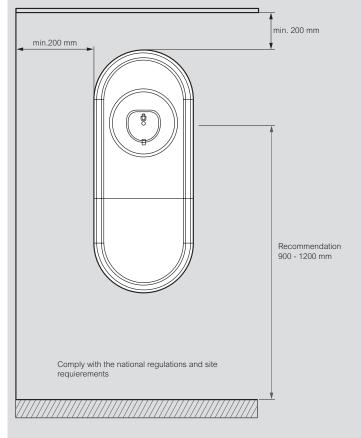

r>1                                                             | 0 570 16<br>0 570 17 | 22 kW - 32 A (adjustable from 6 A to 32 A) Without integrated protection With integrated protection (RCBO): 32 A - 30 mA                                 |
|                                                                    |                      | Metal pedestal for Green'up One charging stations                                                                                                        |
| 1                                                                  | 0 570 18             | For fixing charging stations to the ground Can take one or two charging stations                                                                         |



## Minimum space needed for operation and maintenance